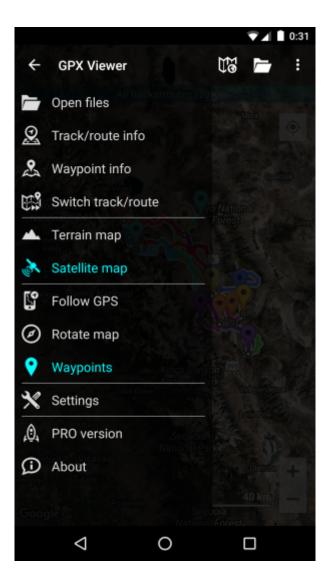

### The left main menu

Below is screenshot showing left main menu of GPX Viewer: