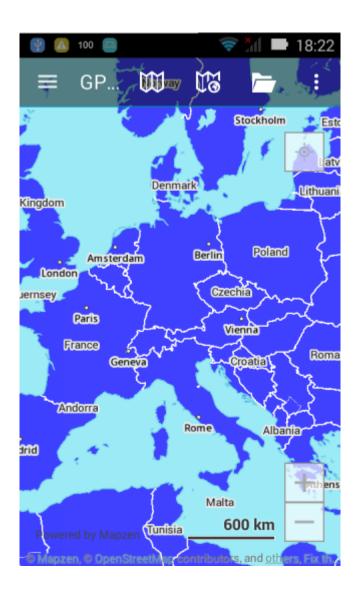

## Topo, Refill, and Walkabout offline map styles has blue background

On some devices Topo, Refill, and Walkabout offline map styles have a blue background. In visual style this issue mostly affects Topo and Walkabout. Usually, these devices are older ones that have Android 5.1.1 or lower versions of Android and it is mainly occurring on Huawei devices. Unfortunately, this problem can't be solved as the Tangram ES library which GPX Viewer PRO uses for showing offline maps cannot work correctly on these devices as they have some bugs in their GPU implementations. You can find more about this issue on this GitHub issue: https://github.com/mapzen/android/issues/414.

Here is screenshot of the Walkabout offline map style and how it looks on the device which has this issue:

13:53

From:

https://docs.vecturagames.com/gpxviewer/ - GPX Viewer User Guide

Permanent link:

https://docs.vecturagames.com/gpxviewer/doku.php?id=docs:faq:issue:w alkabout\_blue\_color