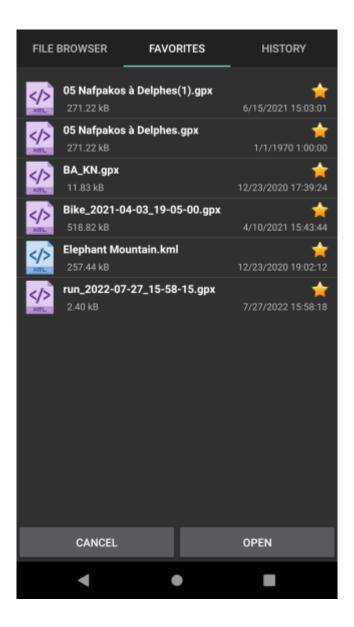

## **Favorities**

Favorities display the tracks that were marked as favourite by tapping the star next to them. Users have then the ability to quickly find their most favorite tracks. Unselecting favorite track can be done by tapping on the star again.

The information how to work with files and what are the specific actions for each of them are described in the section Files in our File manager.

https://docs.vecturagames.com/gpxviewer/ - GPX Viewer User Guide