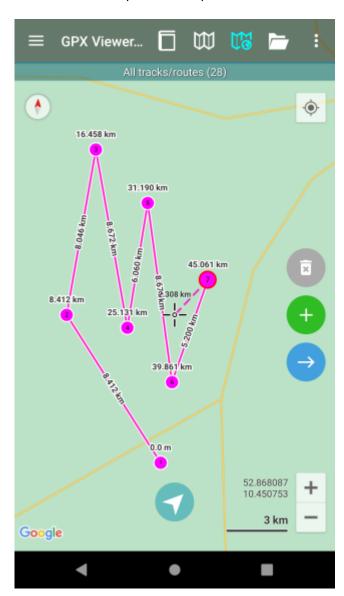

## **Distance measurement**

The distance measurement is a feature that can be accessed by Open left main menu  $\rightarrow$  Measure. After clicking on this function a cross hair in the middle of the screen is displayed. On the right side of the screen there are three icons:

- Trashbin deletes last point in the measurement line
- **Plus** to add point which will be in measurement line. After tapping on this point, the point where the cross hair is currently will be added into the measurement.
- Arrow replaces last point of measurement with current point.