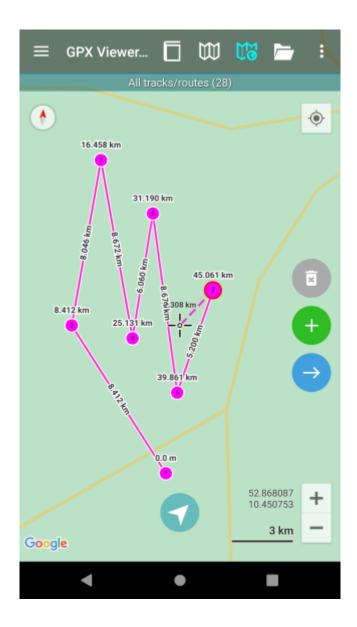

## **Distance measurement**

The distance measurement is a feature that can be accessed by Open left main menu  $\rightarrow$  Measure. After clicking on this function a cross hair in the middle of the screen is displayed. On the right side of the screen there are three icons:

- Trashbin deletes last point in the measurement line
- **Plus** to add point which will be in measurement line. After tapping on this point, the point where the cross hair is currently will be added into the measurement.
- Arrow replaces last point of measurement with current point.