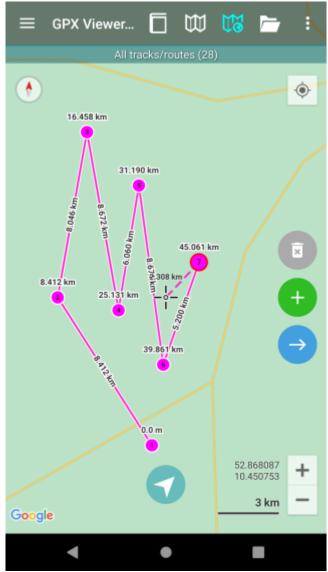

## **Distance measurement**

The distance measurement is a feature that can be accessed by Open left main menu  $\rightarrow$  Measure. After clicking on this function a cross hair in the middle of the screen is displayed. On the right side of the screen there are three icons:

- Trashbin deletes last point in the measurement line
- **Plus** to add point which will be in measurement line. After tapping on this point, the point where the cross hair is currently will be added into the measurement.
- Arrow replaces last point of measurement with current point.

The numbers by the point mark the distance from the initial point based on the measurement line. The number on the line marks distance between two points connected by it.

update: 2022/09/29 docs:functions\_distance\_measurement https://docs.vecturagames.com/gpxviewer/doku.php?id=docs:functions\_distance\_measurement&rev=1664454333 12:25