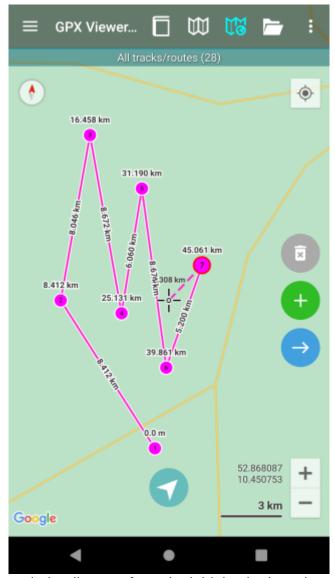

## **Distance measurement**

The distance measurement is a feature that can be accessed by Open left main menu  $\rightarrow$  Measure. After clicking on this function a cross hair in the middle of the screen is displayed. On the right side of the screen there are three icons:

- Trashbin deletes last point in the measurement line
- **Plus** to add point which will be in measurement line. After tapping on this point, the point where the cross hair is currently will be added into the measurement.
- Arrow replaces last point of measurement with current point.

The numbers by the point mark the distance from the initial point based on the measurement line. The number on the line marks distance between two points connected by it. The distance measurement can not be used in the same time as track recording.