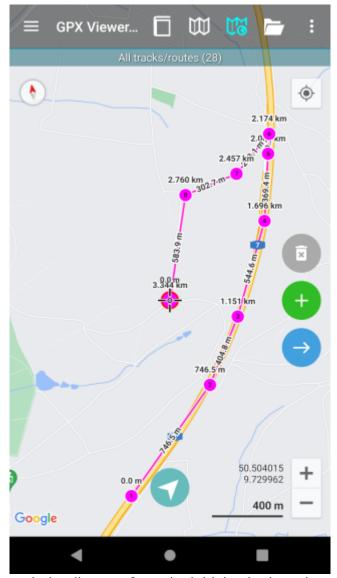

## **Distance measurement**

The distance measurement is a feature that can be accessed by Open left main menu  $\rightarrow$  Measure. After clicking on this function a cross hair in the middle of the screen is displayed. On the right side of the screen there are three icons:

- Trashbin deletes last point in the measurement line
- **Plus** to add point which will be in measurement line. After tapping on this point, the point where the cross hair is currently will be added into the measurement.
- Arrow replaces last point of measurement with current point.

The numbers by the point mark the distance from the initial point based on the measurement line. The number on the line marks distance between two points connected by it. The distance measurement can not be used in the same time as track recording.