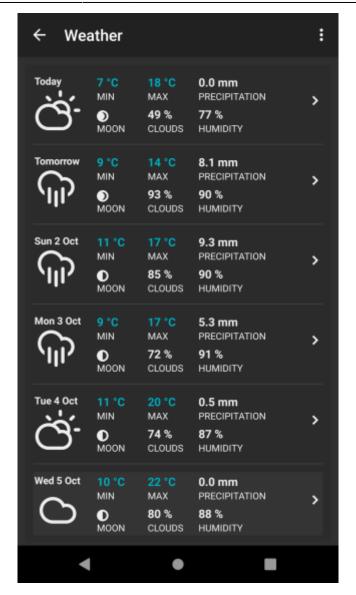

In the lower part of the screen you can find summary for each day of upcoming 7 days and after clicking on them their details are described in the main weather view on the top of the screen.

From:

https://docs.vecturagames.com/gpxviewer/ - GPX Viewer User Guide