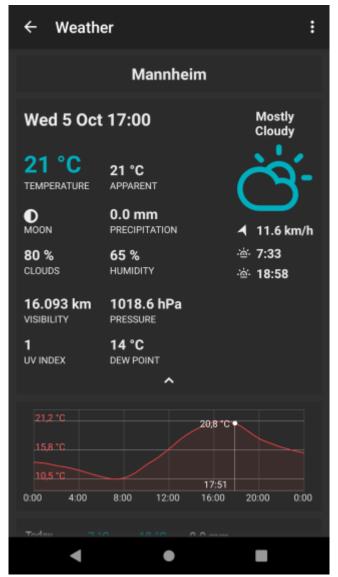

In the view users can see:

- Day and time to which values for these indicators are predicted.
- Temperature
- Apparent temperature
- Moonphase
- Percipitation
- Cloudiness
- Humidity
- Type of weather
- Wind speed
- Sunrise
- Sunset
- Visibility (after unrolling)
- Pressure (after unrolling)
- UV Index (after unrolling)
- Dew point (after unrolling)

Underneath these information users can find an hourly temperature graph. If you click on any point of the grapgh in a certain time, the other indicators are updated to their predicted value in that hour.