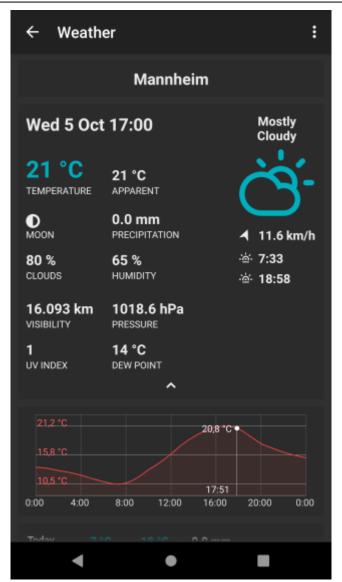

In the view users can see:

- Day and time to which values for these indicators are predicted.
- Temperature
- Apparent temperature
- Moonphase
- Percipitation
- Cloudiness
- Humidity
- Type of weather
- Wind speed
- Sunrise
- Sunset
- Visibility (after unrolling)
- Pressure (after unrolling)
- UV Index (after unrolling)
- Dew point (after unrolling)

Underneath these information users can find an hourly temperature graph. If you click on any point of the grapgh in a certain time, the other indicators are updated to their predicted value in that hour.