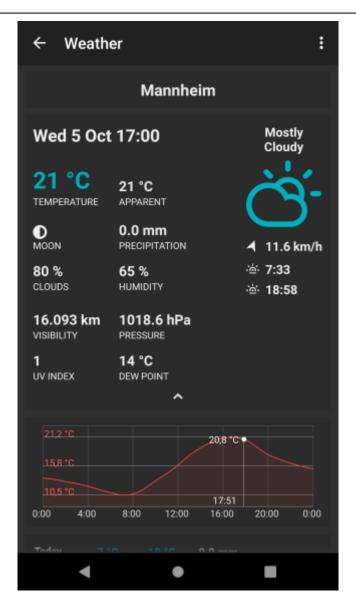

In the view users can see:

- Day and time to which values for these indicators are predicted.
- Temperature
- Apparent temperature
- Moonphase
- Percipitation
- Cloudiness
- Humidity
- Type of weather
- Wind speed
- Sunrise
- Sunset
- Visibility (after unrolling)
- Pressure (after unrolling)
- UV Index (after unrolling)
- Dew point (after unrolling)

Underneath these information users can find an hourly temperature graph. If you click on any point of the grapgh in a certain time, the other indicators are updated to their predicted value in that hour.