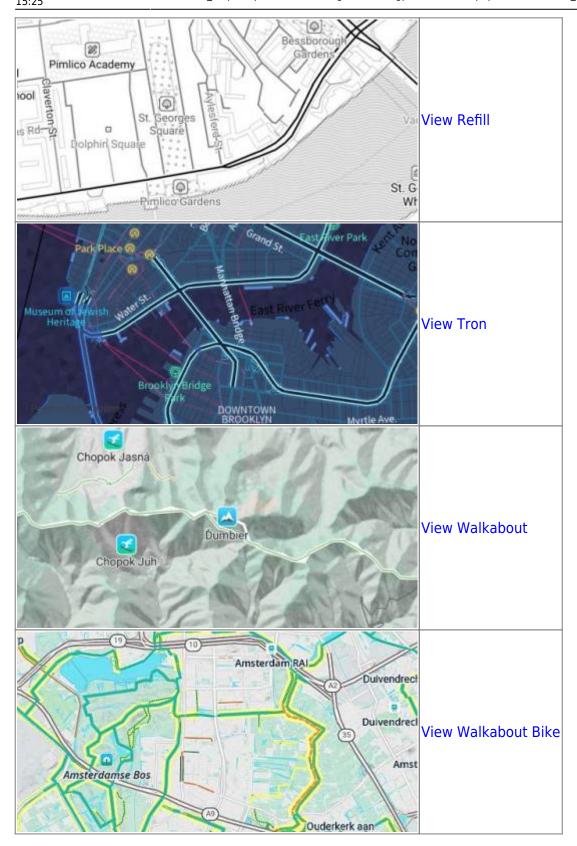

## **Offline maps**

Offline maps are available only in GPX Viewer PRO.

Offline maps are maps which can be used when device is **not connected to internet**, however they also work when device is connected to internet. But you first need to **download** them to your device. GPX Viewer PRO currently support only offline maps which can be downloaded **directly** in GPX Viewer PRO, it does not support custom third party offline maps as of yet. These offline maps are based on **OpenStreetMap data**. Basically when you download some offline maps, in reality you only download raw **vector data** for these maps. They need to be **styled** in order to be **shown** on the map. GPX Viewer PRO supports several offline **map styles** as is shown in the screenshot below. Currently it does not contain style which is similar to default OpenStreetMap map style, but we are working on to add this style into GPX Viewer PRO.

## **Previews of offline maps**

2025/07/16 14:25 3/3 Offline map (PRO only)

From:

https://docs.vecturagames.com/gpxviewer/ - GPX Viewer User Guide

Permanent link:

https://docs.vecturagames.com/gpxviewer/doku.php?id=docs:offline\_maps&rev=1529241537