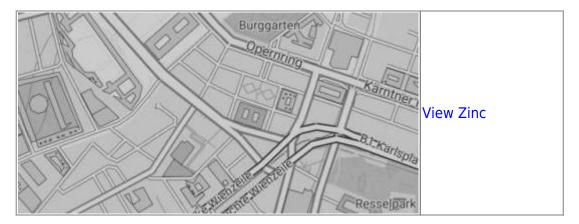

## **Offline maps**

Offline maps are available only in GPX Viewer PRO.

Offline maps are maps which can be used when device is **not connected to internet**, however they also work when device is connected to internet. But you first need to **download** them to your device. GPX Viewer PRO currently support only offline maps which can be downloaded **directly** in GPX Viewer PRO, it does not support custom third party offline maps as of yet. These offline maps are based on **OpenStreetMap data**. Basically when you download some offline maps, in reality you only download raw **vector data** for these maps. They need to be **styled** in order to be **shown** on the map. GPX Viewer PRO supports several offline **map styles** as is shown in the screenshot below. Currently it does not contain style which is similar to default OpenStreetMap map style, but we are working on to add this style into GPX Viewer PRO.

## **Previews of offline maps**

2025/07/16 14:25 3/3 Offline map (PRO only)

From:

https://docs.vecturagames.com/gpxviewer/ - GPX Viewer User Guide

Permanent link:

https://docs.vecturagames.com/gpxviewer/doku.php?id=docs:offline\_maps&rev=1529241537