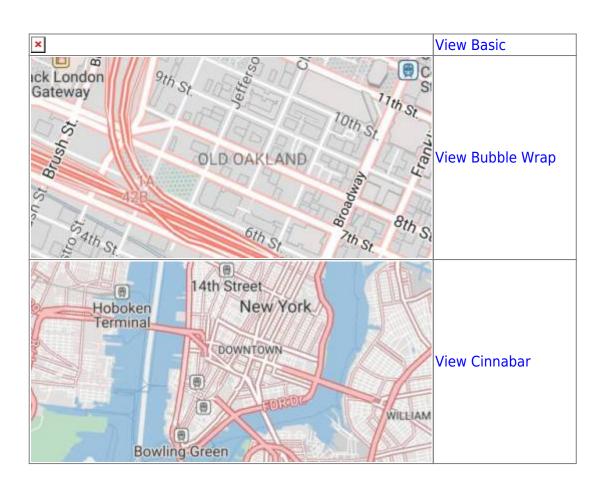

## **Offline maps**

Offline maps are available only in GPX Viewer PRO.

Offline maps are maps which can be used when device is **not connected to internet**, however they also work when device is connected to internet. But you first need to **download** them to your device. GPX Viewer PRO currently support only offline maps which can be downloaded **directly** in GPX Viewer PRO, it does not support custom third party offline maps as of yet. These offline maps are based on **OpenStreetMap data**. Basically when you download some offline maps, in reality you only download raw **vector data** for these maps. They need to be **styled** in order to be **shown** on the map. GPX Viewer PRO supports several offline **map styles** as is shown in the screenshot below. Currently it does not contain style which is similar to default OpenStreetMap map style, but we are working on to add this style into GPX Viewer PRO.

## **Previews of offline maps**

2025/07/16 14:25 3/3 Offline map (PRO only)

From:

https://docs.vecturagames.com/gpxviewer/ - GPX Viewer User Guide

Permanent link:

https://docs.vecturagames.com/gpxviewer/doku.php?id=docs:offline\_maps&rev=1529241537