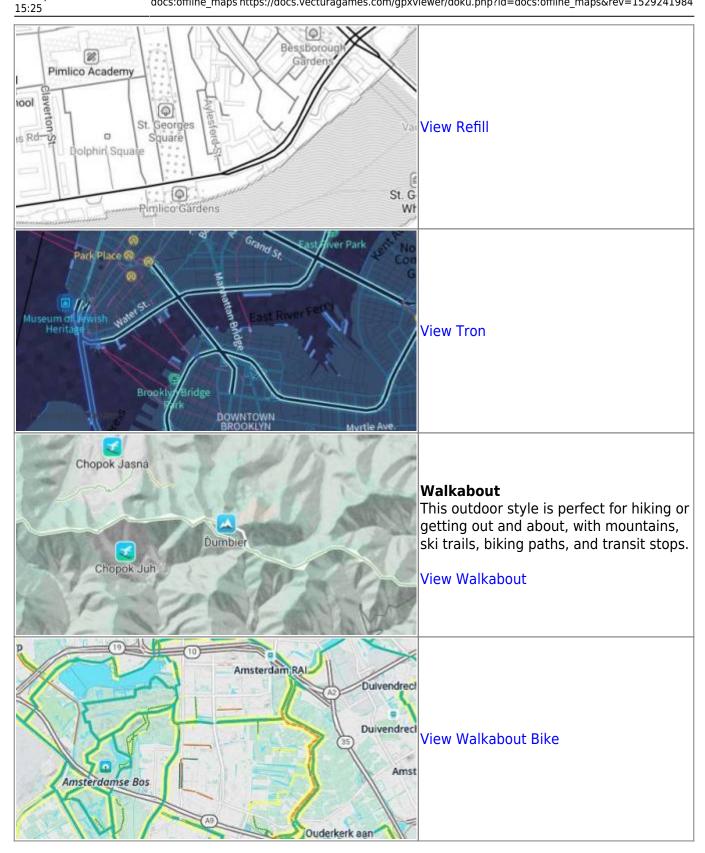

## **Previews of offline maps**

2025/09/15 13:36 3/3 Offline map (PRO only)

View Zinc

## View Walkabout]

From:

https://docs.vecturagames.com/gpxviewer/ - GPX Viewer User Guide

Permanent link:

https://docs.vecturagames.com/gpxviewer/doku.php?id=docs:offline\_maps&rev=1529241984

Last update: 2020/08/05 15:25