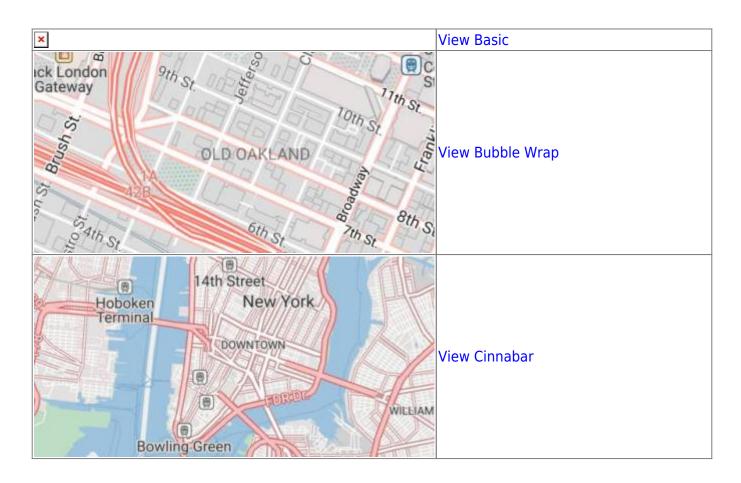

## **Offline maps**

Offline maps are available only in GPX Viewer PRO.

Offline maps are maps which can be used when device is **not connected to internet**, however they also work when device is connected to internet. But you first need to **download** them to your device. GPX Viewer PRO currently support only offline maps which can be downloaded **directly** in GPX Viewer PRO, it does not support custom third party offline maps as of yet. These offline maps are based on **OpenStreetMap data**. Basically when you download some offline maps, in reality you only download raw **vector data** for these maps. They need to be **styled** in order to be **shown** on the map. GPX Viewer PRO supports several offline **map styles** as is shown in the screenshot below. Currently it does not contain style which is similar to default OpenStreetMap map style, but we are working on to add this style into GPX Viewer PRO.

## **Previews of offline maps**

2025/09/15 13:36 3/3 Offline map (PRO only)

View Zinc