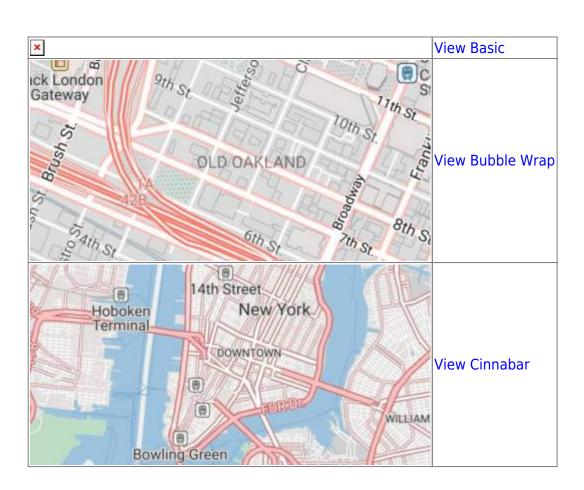

# **Offline maps**

Offline maps are available only in GPX Viewer PRO.

Offline maps are maps which can be used when device is **not connected to internet**, however they also work when device is connected to internet. But you first need to **download** them to your device. GPX Viewer PRO currently support only offline maps which can be downloaded **directly** in GPX Viewer PRO, it does not support custom third party offline maps as of yet. These offline maps are based on **OpenStreetMap data**. Basically when you download some offline maps, in reality you only download raw **vector data** for these maps. They need to be **styled** in order to be **shown** on the map. GPX Viewer PRO supports several offline **map styles** as is shown in the screenshot below. Currently it does not contain style which is similar to default OpenStreetMap map style, but we are working on to add this style into GPX Viewer PRO.

### **Previews of offline maps**