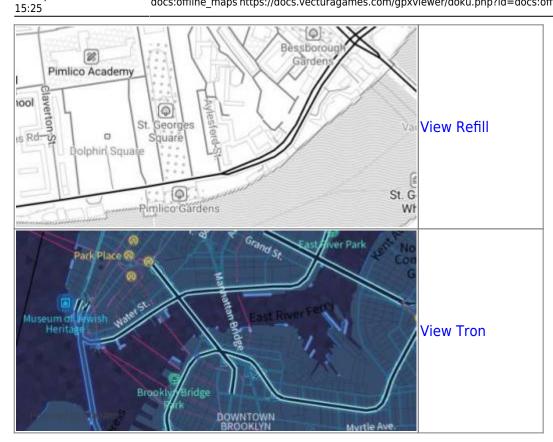

# **Offline maps**

Offline maps are available only in GPX Viewer PRO.

Offline maps are maps which can be used when device is **not connected to internet**, however they also work when device is connected to internet. But you first need to **download** them to your device. GPX Viewer PRO currently support only offline maps which can be downloaded **directly** in GPX Viewer PRO, it does not support custom third party offline maps as of yet. These offline maps are based on **OpenStreetMap data**. Basically when you download some offline maps, in reality you only download raw **vector data** for these maps. They need to be **styled** in order to be **shown** on the map. GPX Viewer PRO supports several offline **map styles** as is shown in the screenshot below. Currently it does not contain style which is similar to default OpenStreetMap map style, but we are working on to add this style into GPX Viewer PRO.

### **Previews of offline maps**