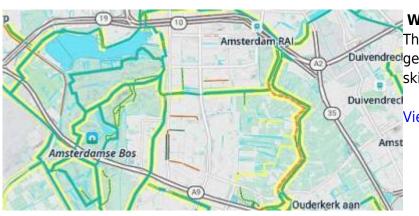

## **Walkabout Bike**

This outdoor style is perfect for hiking or Dulvendred getting out and about, with mountains, ski trails, biking paths, and transit stops.

View Walkabout Bike

2025/07/16 15:35 3/3 Offline map (PRO only)