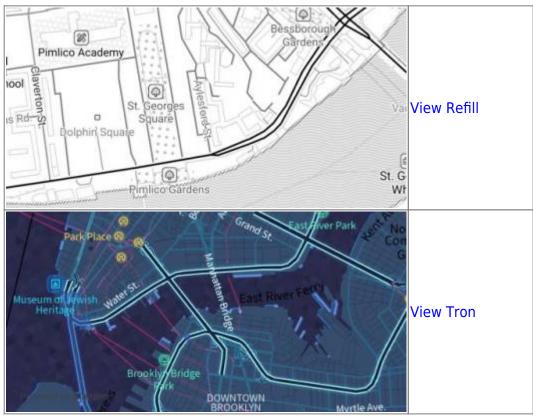

# **Offline maps**

Offline maps are available only in GPX Viewer PRO.

Offline maps are maps which can be used when device is **not connected to internet**, however they also work when device is connected to internet. But you first need to **download** them to your device. GPX Viewer PRO currently support only offline maps which can be downloaded **directly** in GPX Viewer PRO, it does not support custom third party offline maps as of yet. These offline maps are based on **OpenStreetMap data**. Basically when you download some offline maps, in reality you only download raw **vector data** for these maps. They need to be **styled** in order to be **shown** on the map. GPX Viewer PRO supports several offline **map styles** as is shown in the screenshot below. Currently it does not contain style which is similar to default OpenStreetMap map style, but we are working on to add this style into GPX Viewer PRO.