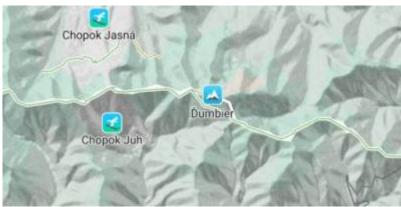

### Walkabout

This outdoor style is perfect for hiking or getting out and about, with mountains, ski trails, biking paths, and transit stops.

View Walkabout

## **Walkabout Bike**

This outdoor style is perfect for hiking or Dulvendred getting out and about, with mountains, ski trails, biking paths, and transit stops.

View Walkabout Bike

2025/07/16 15:35 3/3 Offline map (PRO only)

### View Walkabout

https://docs.vecturagames.com/gpxviewer/ - GPX Viewer User Guide

Permanent link:

https://docs.vecturagames.com/gpxviewer/doku.php?id=docs:offline\_maps&rev=152924266

Last update: 2020/08/05 15:25