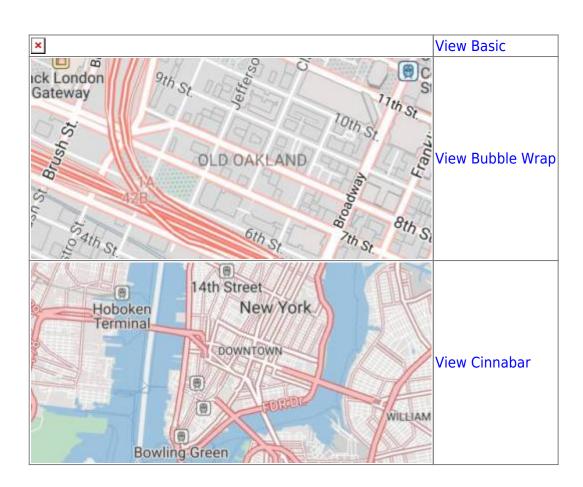

# **Offline maps**

Offline maps are available only in GPX Viewer PRO.

Offline maps are maps which can be used when device is **not connected to internet**, however they also work when device is connected to internet. But you first need to **download** them to your device. GPX Viewer PRO currently support only offline maps which can be downloaded **directly** in GPX Viewer PRO, it does not support custom third party offline maps as of yet. These offline maps are based on **OpenStreetMap data**. Basically when you download some offline maps, in reality you only download raw **vector data** for these maps. They need to be **styled** in order to be **shown** on the map. GPX Viewer PRO supports several offline **map styles** as is shown in the screenshot below. Currently it does not contain style which is similar to default OpenStreetMap map style, but we are working on to add this style into GPX Viewer PRO.