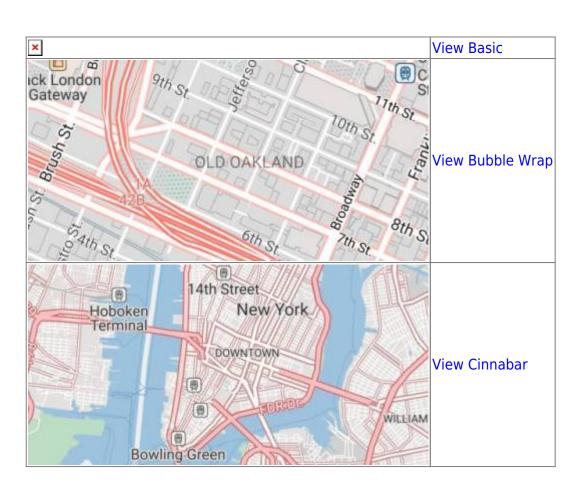

# **Offline maps**

Offline maps are available only in GPX Viewer PRO.

Offline maps are maps which can be used when device is **not connected to internet**, however they also work when device is connected to internet. But you first need to **download** them to your device. GPX Viewer PRO currently support only offline maps which can be downloaded **directly** in GPX Viewer PRO, it does not support custom third party offline maps as of yet. These offline maps are based on **OpenStreetMap data**. Basically when you download some offline maps, in reality you only download raw **vector data** for these maps. They need to be **styled** in order to be **shown** on the map. GPX Viewer PRO supports several offline **map styles** as is shown in the screenshot below. Currently it does not contain style which is similar to default OpenStreetMap map style, but we are working on to add this style into GPX Viewer PRO.

## **Previews of offline maps**