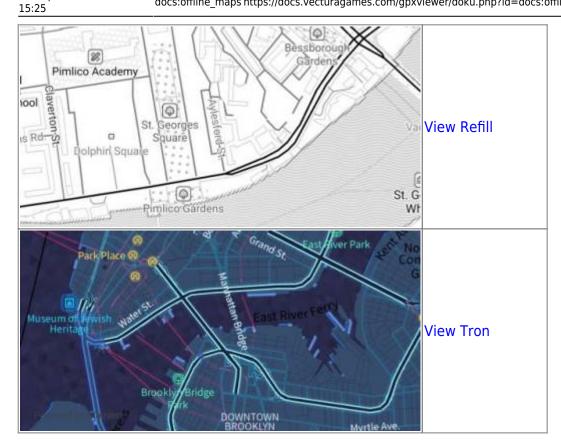

# **Offline maps**

Offline maps are available only in GPX Viewer PRO.

Offline maps are maps which can be used when device is **not connected to internet**, however they also work when device is connected to internet. But you first need to **download** them to your device. GPX Viewer PRO currently support only offline maps which can be downloaded **directly** in GPX Viewer PRO, it does not support custom third party offline maps as of yet. These offline maps are based on **OpenStreetMap data**. Basically when you download some offline maps, in reality you only download raw **vector data** for these maps. They need to be **styled** in order to be **shown** on the map. GPX Viewer PRO supports several offline **map styles** as is shown in the screenshot below. Currently it does not contain style which is similar to default OpenStreetMap map style, but we are working on to add this style into GPX Viewer PRO.

## **Previews of offline maps**