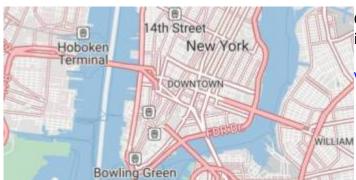

#### Refill

A minimalist map style designed for data visualization overlays. Inspired by the seminal Toner style by Stamen Design.

View Refill