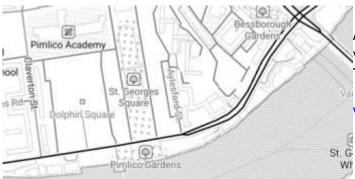

#### Walkabout

This outdoor style is perfect for hiking or getting out and about, with mountains, ski trails, biking paths, and transit stops.

View Walkabout

2025/07/03 02:36 3/3 Offline map (PRO only)