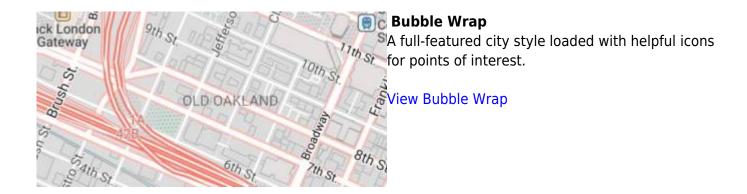

Basically when you download some offline maps, in reality you only download raw **vector data** for these maps. They need to be **styled** in order to be **shown** on the map. GPX Viewer PRO supports several offline **map styles** as is shown in the screenshot below. Currently it does not contain style which is similar to default OpenStreetMap map style, but we are working on to add this style into GPX Viewer PRO.

If you encounter problems that downloaded offline maps are not shown, please refer to this help page.



## **Previews of offline maps**

Here you can preview offline maps styles which are available in GPX Viewer PRO to use for showing offline maps.

# Basic

Most basic style with simple styling showing also points of interest. It allows fastest rendering.

#### **View Basic**





#### Cinnabar

City style with simple colors and points of interest.

View Cinnabar



#### Refill

A minimalist map style designed for data visualization overlays. Inspired by the seminal Toner style by Stamen Design.

View Refill



#### **Tron**

Will autonomous cars dream as they charge overnight? This style is pushing mapping to new extremes, and it will push your GPU and fan to the limit.

View Tron



#### Walkabout

This outdoor style is perfect for hiking or getting out and about, with mountains, ski trails, biking paths, and transit stops.

View Walkabout

2025/07/03 02:36 3/3 Offline map (PRO only)

# Amsterdam RAI Duivendrect Duivendrect Amsterdamse Bos Amsterdamse Bos Ouderkerk aan

### **Walkabout Bike**

This outdoor style is perfect for hiking or getting out and about,