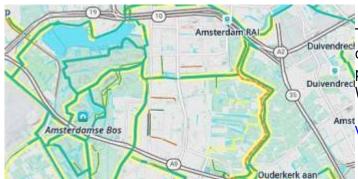

## **Walkabout Bike**

This outdoor style is perfect for hiking or getting out and about, with mountains, ski trails, biking paths, and transit stops. This version of Walkabout style is showing bike routes.

View Walkabout Bike