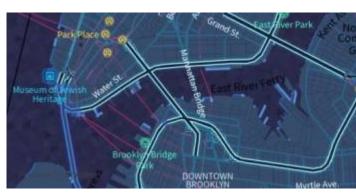

### **Tron**

Will autonomous cars dream as they charge overnight? This style is pushing mapping to new extremes, and it will push your GPU and fan to the limit.

View Tron