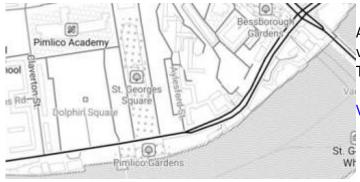

#### Basic

Most basic style with simple styling showing also points of interest. It allows fastest rendering.

View Basic