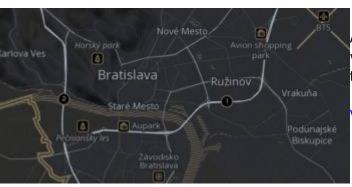

### Cinnabar

City style with simple colors and points of interest.

View Cinnabar