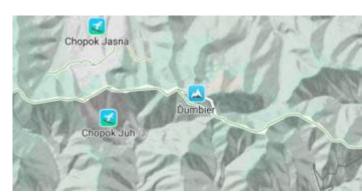

#### Walkabout

This outdoor style is perfect for hiking or getting out and about, with mountains, ski trails, biking paths, and transit stops.

View Walkabout