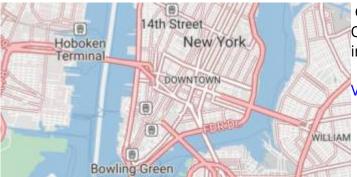

## Zinc

A dark, minimalist style that helps bright data overlays stand out. A great alternative to Refill.

Last update: 2020/08/05 15:25

From:

https://docs.vecturagames.com/gpxviewer/ - GPX Viewer User Guide