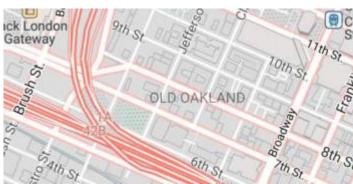

### Refill

A minimalist map style designed for data visualization overlays. Inspired by the seminal Toner style by Stamen Design.

View Refill