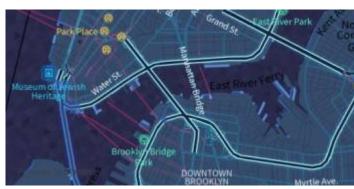

### **Tron**

Will autonomous cars dream as they charge overnight? This style is pushing mapping to new extremes, and it will push your GPU and fan to the limit.

View Tron