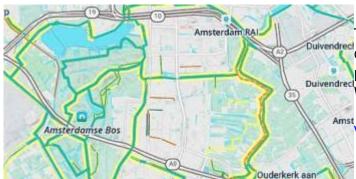

### **Walkabout Bike**

This outdoor style is perfect for hiking or getting out and about, with mountains, ski trails, biking paths, and transit stops. This version of Walkabout style is showing bike routes.

View Walkabout Bike