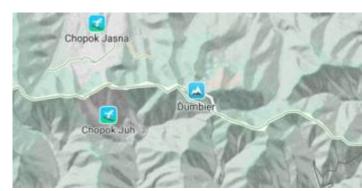

#### Walkabout

This outdoor style is perfect for hiking or getting out and about, with mountains, ski trails, biking paths, and transit stops.

View Walkabout