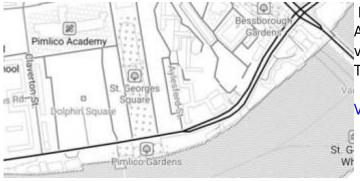

#### Basic

Most basic style with simple styling showing also points of interest. It allows fastest rendering.

View Basic