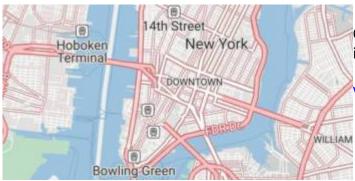

### Zinc

A dark, minimalist style that helps bright data overlays stand out. A great alternative to Refill.

Last update: 2020/08/05 15:25

From:

https://docs.vecturagames.com/gpxviewer/ - GPX Viewer User Guide