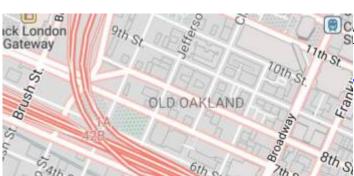

### Refill

A minimalist map style designed for data visualization overlays. Inspired by the seminal Toner style by Stamen Design.

View Refill