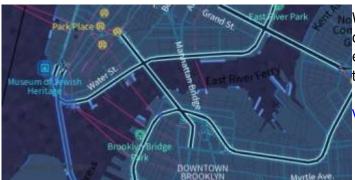

# Tron

Will autonomous cars dream as they charge overnight? This style is pushing mapping to new extremes, and it will push your GPU and fan to the limit.

View Tron