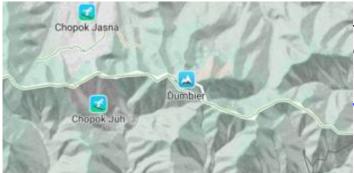

# Walkabout

This outdoor style is perfect for hiking or getting out and about, with mountains, ski trails, biking paths, and transit stops.

View Walkabout