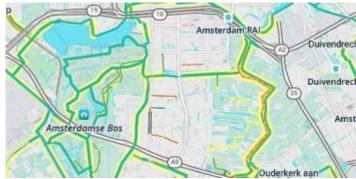

## **Walkabout Bike**

This outdoor style is perfect for hiking or getting out and about, with mountains, ski trails, biking paths, and transit stops. This version of Walkabout style is showing bike routes.

Amst View Walkabout Bike