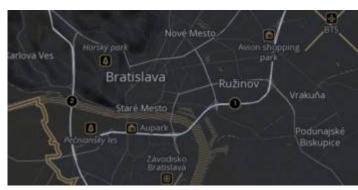

h is similar to default OpenStreetMap map style, but we are working on to add this style into GPX Viewer PRO.

Here you can find tutorial how to work with offline maps in GPX Viewer PRO. If you encounter problems that downloaded offline maps are not shown, please refer to this help page.

1/4

### Previews of offline maps

Below you can preview offline maps styles which are available in GPX Viewer PRO to use for showing offline maps.

×



#### Basic

Most basic style with simple styling showing also points of interest. It allows fastest rendering.

View Basic



#### **Bubble Wrap**

CA full-featured city style loaded with helpful icons





### Refill

A minimalist map style designed for data visualization overlays. Inspired by the seminal Toner style by Stamen Design.

### View Refill



### **Refill Dark**

A minimalist map style designed for data visualization overlays in dark colors. Inspired by the seminal Toner style by Stamen Design.

View Refill Dark



# Tron

Will autonomous cars dream as they charge overnight? This style is pushing mapping to new extremes, and it will push your GPU and fan to the limit.

View Tron



# Walkabout

This outdoor style is perfect for hiking or getting out and about, with mountains, ski trails, biking paths, and transit stops.

View Walkabout



## **Walkabout Bike**

This outdoor style is perfect for hiking or getting out and about, with mountains, ski trails, biking paths, and transit stops. This version of Walkabout style is showing bike routes.

Amst View Walkabout Bike



## Zinc

A dark, minimalist style that helps bright data