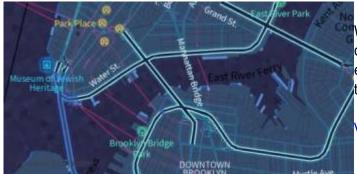

## Tron

Will autonomous cars dream as they charge overnight? This style is pushing mapping to new extremes, and it will push your GPU and fan to the limit.

View Tron