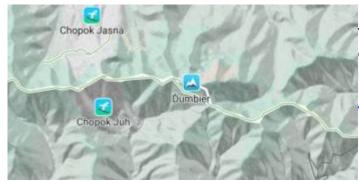

## Walkabout

This outdoor style is perfect for hiking or getting out and about, with mountains, ski trails, biking paths, and transit stops.

View Walkabout

## Walkabout Bike

This outdoor style is perfect for hiking or getting out and about, with mountains, ski trails, biking paths, and transit stops. This version of Walkabout style is showing bike routes. View bike routes legend.