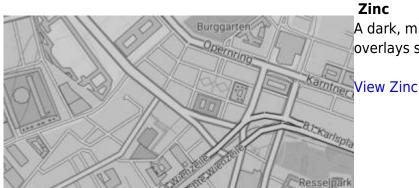

View Walkabout Bike

A dark, minimalist style that helps bright data overlays stand out. A great alternative to Refill.