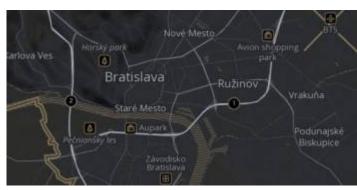

#### Basic

Most basic style with simple styling showing also points of interest. It allows fastest rendering.

View Basic

1/4

#### **Bubble Wrap**

CA full-featured city style loaded with helpful icons