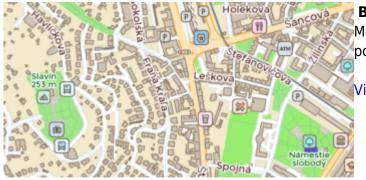

#### Basic

Most basic style with simple styling showing also points of interest. It allows fastest rendering.

View Basic

1/4