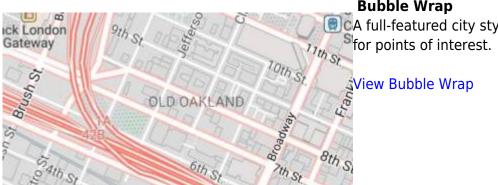

d raw **vector data** for these maps. They need to be **styled** in order to be **shown** on the map. GPX Viewer PRO supports several offline **map styles** as is shown in the screenshot below. Currently it does not contain style which is similar to default OpenStreetMap map style, but we are working on to add this style into GPX Viewer PRO.

Here you can find tutorial how to work with offline maps in GPX Viewer PRO. If you encounter problems that downloaded offline maps are not shown, please refer to this help page.

# Previews of offline maps

Below you can preview offline maps styles which are available in GPX Viewer PRO to use for showing offline maps.

×



#### Basic

Most basic style with simple styling showing also points of interest. It allows fastest rendering.

View Basic

1/4



#### **Bubble Wrap**

CA full-featured city style loaded with helpful icons





## Refill

A minimalist map style designed for data visualization overlays. Inspired by the seminal Toner style by Stamen Design.

### View Refill



### **Refill Dark**

A minimalist map style designed for data visualization overlays in dark colors. Inspired by the seminal Toner style by Stamen Design.

View Refill Dark



# Торо

Topographic style inspired by OpenTopoMap with contour lines. In this preview contours lines are not shown.

View Topo



## Tron

Will autonomous cars dream as they charge overnight? This style is pushing mapping to new extremes, and it will push your GPU and fan to the limit.

View Tron



## Walkabout

This outdoor style is perfect for hiking or getting out and about, with moun