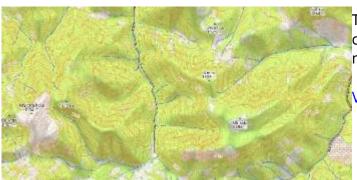

# Торо

Topographic style inspired by OpenTopoMap with contour lines. In this preview contours lines are not shown.

View Topo