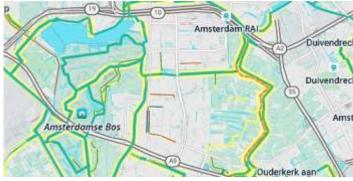

## Walkabout Bike

This outdoor style is perfect for hiking or getting out and about, with mountains, ski trails, biking paths, and transit stops. This version of Walkabout style is showing bike routes. View bike routes legend.

View Walkabout Bike

A dark, minimalist style that helps bright data overlays stand out. A great alternative to Refill.