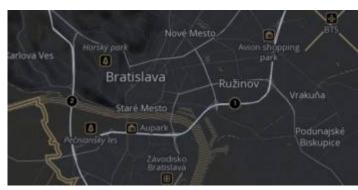

tyle which is similar to default OpenStreetMap map style, but we are working on to add this style into GPX Viewer PRO.

Here you can find tutorial how to work with offline maps in GPX Viewer PRO. If you encounter problems that downloaded offline maps are not shown, please refer to this help page.

# Previews of offline maps

Below you can preview offline maps styles which are available in GPX Viewer PRO to use for showing offline maps.

×



#### Basic

Most basic style with simple styling showing also points of interest. It allows fastest rendering.

View Basic



#### **Bubble Wrap**

CA full-featured city style loaded with helpful icons





# Refill

A minimalist map style designed for data visualization overlays. Inspired by the seminal Toner style by Stamen Design.

### View Refill



### **Refill Dark**

A minimalist map style designed for data visualization overlays in dark colors. Inspired by the seminal Toner style by Stamen Design.

View Refill Dark

# 3/4



# Торо

Topographic style inspired by OpenTopoMap with contour lines. In this preview contour lines are not shown.

View Topo



# Tron

Will autonomous cars dream as they charge overnight? This style is pushing mapping to new extremes, and it will push your GPU and fan to the limit.

View Tron



# Walkabout

This outdoor style is perfect for hiking or getting out and about, with mountains, ski trails, biking paths, and transit stops.

View Walkabout



### Walkabout Bike

This outdoor style is perfect for hiking or getting out and about, with mountains, ski trails, biking paths, and transit stops. This ver