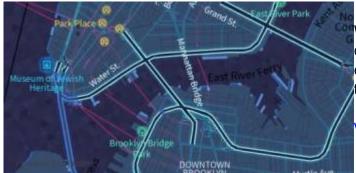

# Tron

Will autonomous cars dream as they charge overnight? This style is pushing mapping to new extremes, and it will push your GPU and fan to the limit.

View Tron