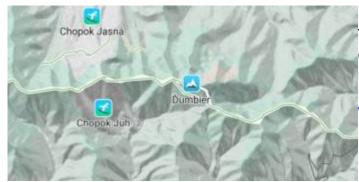

# Walkabout

This outdoor style is perfect for hiking or getting out and about, with mountains, ski trails, biking paths, and transit stops.

View Walkabout

### Walkabout Bike

This outdoor style is perfect for hiking or getting out and about, with mountains, ski trails, biking paths, and transit stops. This version of Walkabout style is showing bike routes. View bike routes legend.