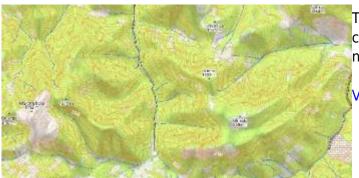

# Торо

Topographic style inspired by OpenTopoMap with contour lines. In this preview contour lines are not shown.

View Topo