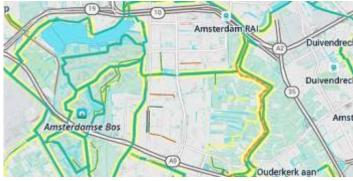

### Walkabout Bike

This outdoor style is perfect for hiking or getting out and about, with mountains, ski trails, biking paths, and transit stops. This version of Walkabout style is showing bike routes. View bike routes legend.

View Walkabout Bike

A dark, minimalist style that helps bright data overlays stand out. A great alternative to Refill.