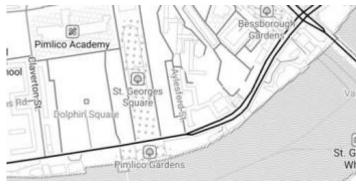

#### Basic

Most basic style with simple styling showing also points of interest. It allows fastest rendering.

View Basic