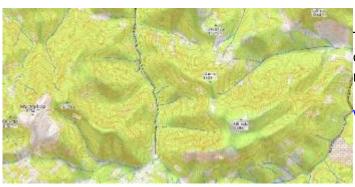

#### Topo

Topographic style inspired by OpenTopoMap with contour lines. In this preview contour lines are not shown.

View Topo

2025/09/04 00:45 3/3 Offline map (PRO only)