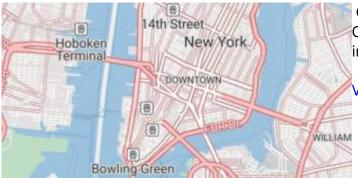

### **Tron**

Will autonomous cars dream as they charge overnight? This style is pushing mapping to new extremes, and it will push your GPU and fan to the limit.

View Tron