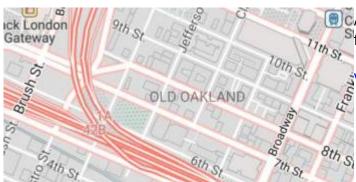

#### Refill

A minimalist map style designed for data visualization overlays. Inspired by the seminal Toner style by Stamen Design. Refill supports multiple color themes.

View Refill