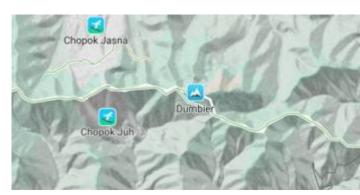

#### Walkabout

This outdoor style is perfect for hiking or getting out and about, with mountains, ski trails, biking paths, and transit stops.

View Walkabout

From:

https://docs.vecturagames.com/gpxviewer/ - GPX Viewer User Guide