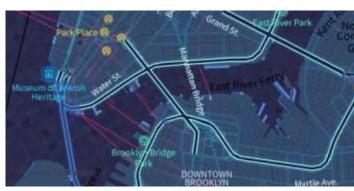

### **Tron**

Will autonomous cars dream as they charge overnight? This style is pushing mapping to new extremes, and it will push your GPU and fan to the limit.

View Tron