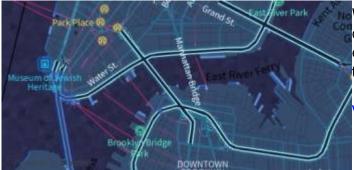

# Tron

Will autonomous cars dream as they charge overnight? This style is pushing mapping to new extremes, and it will push your GPU and fan to the limit.

View Tron

This outdoor style is perfect for hiking or getting out and about, with mountains, ski trails, biking paths, and transit stops.