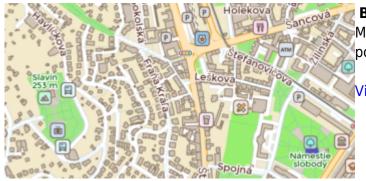

Below you can preview offline map styles which are available in GPX Viewer PRO to use for showing offline map data.