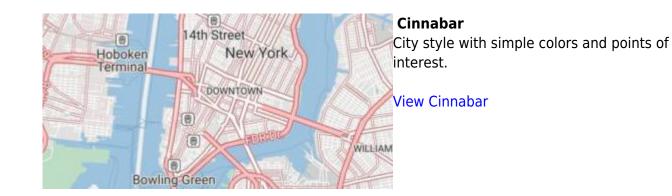

the map. GPX Viewer PRO supports several **offline map styles** as is shown in the screenshot below. Currently it does not contain style which is similar to default OpenStreetMap map style, but we are working on to add this style into GPX Viewer PRO.

1/3

Here you can find tutorial how to work with offline map in GPX Viewer PRO. If you encounter problems that downloaded data for offline map are not shown, please refer to this help page.

×

Previews of offline map styles

Below you can preview offline map styles which are available in GPX Viewer PRO to use for showing offline map data.



#### Basic

Most basic style with simple styling showing also points of interest. It allows fastest rendering.

View Basic



#### **Bubble Wrap**

CA full-featured city style loaded with helpful icons





# Refill

A minimalist map style designed for data visualization overlays. Inspired by the seminal Toner style by Stamen Design. Refill supports multiple color themes.

# View Refill



# Торо

Topographic style inspired by OpenTopoMap with contour lines. In this preview contour lines are not shown.

## View Topo

# Tron

Will autonomous cars dream as they charge overnight? This style is pushing mapping to new extremes, and it will push your GPU and fan to the limit.

View Tron



This outdoor style is perfect for hiking or getting out and about, with mountains, ski trails, biking paths, and transit stops.

View Walkabout

From: https://docs.vecturagames.com/gpxviewer/ - GPX Viewer User Guide

Permanent link: https://docs.vecturagames.com/gpxviewer/doku.php?id=docs:offline\_maps&rev=15