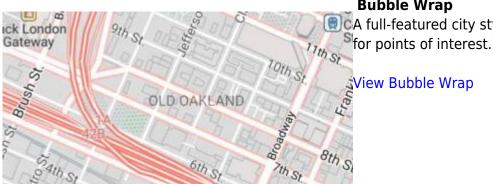

* for this offline map. They need to be **styled** in order to be **shown** on the map. GPX Viewer PRO supports several **offline map styles** as is shown in the screenshot below. Currently it does not contain style which is similar to default OpenStreetMap map style, but we are working on to add this style into GPX Viewer PRO.

1/3

Here you can find tutorial how to work with offline map in GPX Viewer PRO. If you encounter problems that downloaded data for offline map are not shown, please refer to this help page.

×

Previews of offline map styles

Below you can preview offline map styles which are available in GPX Viewer PRO to use for showing offline map data.



#### Basic

Most basic style with simple styling showing also points of interest. It allows fastest rendering.

View Basic



#### **Bubble Wrap**

CA full-featured city style loaded with helpful icons





# Refill

A minimalist map style designed for data visualization overlays. Inspired by the seminal Toner style by Stamen Design. Refill supports multiple color themes.

# View Refill



# Торо

Topographic style inspired by OpenTopoMap with contour lines. In this preview contour lines are not shown.

## View Topo

# Tron

Will autonomous cars dream as they charge overnight? This style is pushing mapping to new extremes, and it will push your GPU and fan to the limit.

View Tron



This outdoor style is perfect for hiking or getting out and about, with mountains, ski trails, biking paths, and transit stops.

View Walkabout

From: https://docs.vecturagames.com/gpxviewer/ - GPX Viewer User Guide

Permanent link