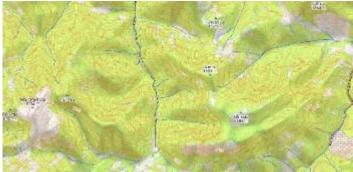

# Торо

Topographic style inspired by OpenTopoMap with contour lines. In this preview contour lines are not shown.