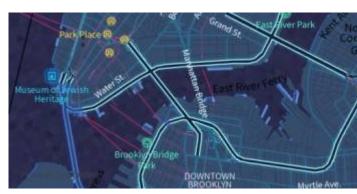

### **Tron**

Will autonomous cars dream as they charge overnight? This style is pushing mapping to new extremes, and it will push your GPU and fan to the limit.

View Tron