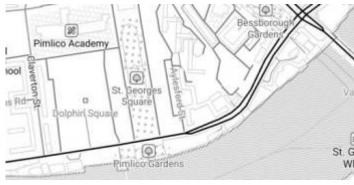

#### Basic

Most basic style with simple styling showing also points of interest. It allows fastest rendering.

View Basic