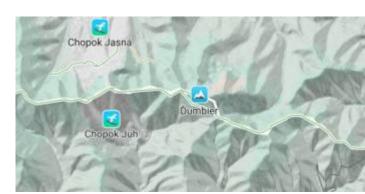

#### Walkabout

This outdoor style is perfect for hiking or getting out and about, with mountains, ski trails, biking paths, and transit stops.

View Walkabout

From:

https://docs.vecturagames.com/gpxviewer/ - GPX Viewer User Guide