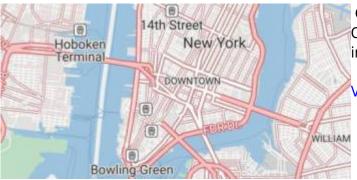

#### Refill

A minimalist map style designed for data visualization overlays. Inspired by the seminal Toner style by Stamen Design. Refill supports multiple color themes.

View Refill