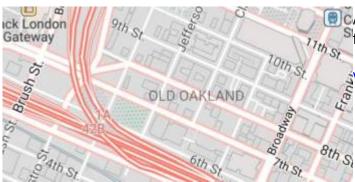

### **Tron**

Will autonomous cars dream as they charge overnight? This style is pushing mapping to new extremes, and it will push your GPU and fan to the limit.

View Tron