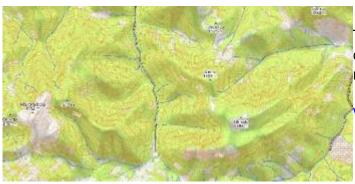

#### Topo

Topographic style inspired by OpenTopoMap with contour lines. In this preview contour lines are not shown.

View Topo

2025/09/01 09:05 3/3 Offline map (PRO only)