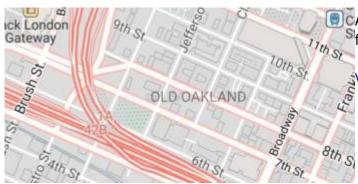

#### Refill

A minimalist map style designed for data visualization overlays. Inspired by the seminal Toner style by Stamen Design. Refill supports multiple color themes.

View Refill