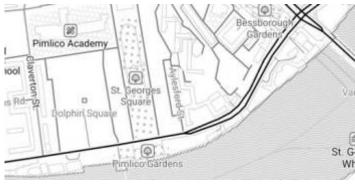

#### Basic

Most basic style with simple styling showing also points of interest. It allows fastest rendering.

View Basic