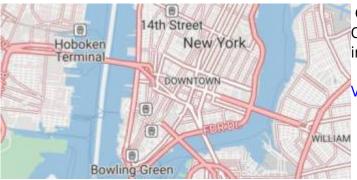

### **Tron**

Will autonomous cars dream as they charge overnight? This style is pushing mapping to new extremes, and it will push your GPU and fan to the limit.

View Tron