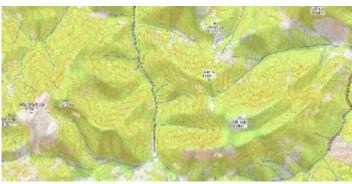

#### Topo

Topographic style inspired by OpenTopoMap with contour lines. In this preview contour lines are not shown.

View Topo

2025/09/04 00:45 3/3 Offline map (PRO only)

#### Walkabout

This outdoor style is perfect for hiking or getting out and about, with mountains, ski trails, biking paths, and transit stops.

View Walkabout

From:

https://docs.vecturagames.com/gpxviewer/ - GPX Viewer User Guide