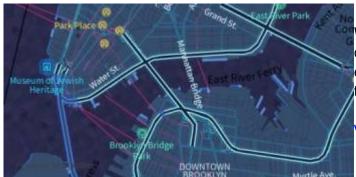

#### **Tron**

Will autonomous cars dream as they charge overnight? This style is pushing mapping to new extremes, and it will push your GPU and fan to the limit.

View Tron