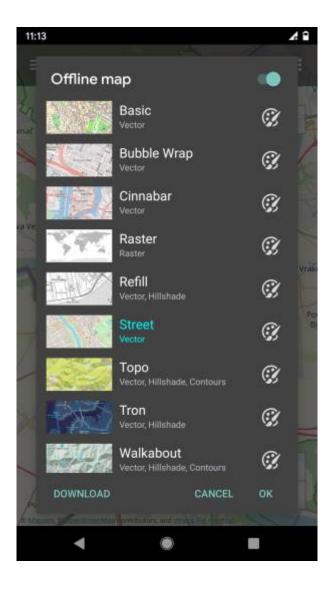

## **Offline map**

Offline map is available only in GPX Viewer PRO.

Offline map is a map which can be used when device is **not connected to internet**, however it also work when device is connected to internet. But you first need to **download** them to your device. GPX Viewer PRO currently support only offline map data which can be downloaded **directly** in GPX Viewer PRO, it does not support custom 3rd party offline map data as of yet. These offline map data are based on **OpenStreetMap data**. Basically when you download some offline map data, in reality you download raw **vector**, **hillshade** and **contours** data for this offline map. These data need to be **styled** in order to be **shown** on the map. GPX Viewer PRO supports several **offline map styles** as is shown in the screenshot below. Currently it does not contain style which is similar to default OpenStreetMap map style, but we are working on to add this style into GPX Viewer PRO.

## **Previews of offline map styles**

Below you can preview offline map styles which are available in GPX Viewer PRO to use for showing offline map data.