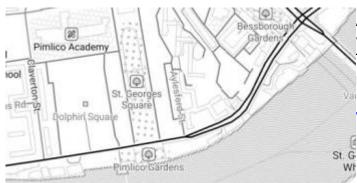

# 폙 Bubble Wrap

A full-featured city style loaded with helpful icons for points of interest.

View Bubble Wrap