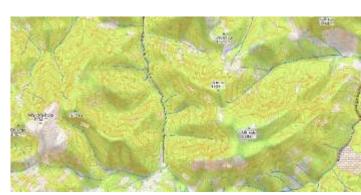

## Topo

Topographic style inspired by OpenTopoMap with contour lines. In this preview contour lines are not shown.

View Topo