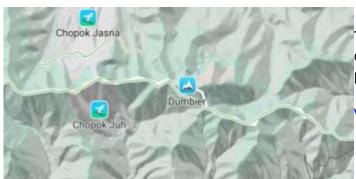

#### Walkabout

This outdoor style is perfect for hiking or getting out and about, with mountains, ski trails, biking paths, and transit stops.

View Walkabout

Last update: 2020/08/05 15:25

From:

https://docs.vecturagames.com/gpxviewer/ - GPX Viewer User Guide