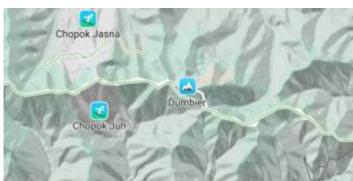

## Walkabout

This outdoor style is perfect for hiking or getting out and about, with mountains, ski trails, biking paths, and transit stops.

View Walkabout

Last update: 2020/08/05 15:27

From:

https://docs.vecturagames.com/gpxviewer/ - GPX Viewer User Guide