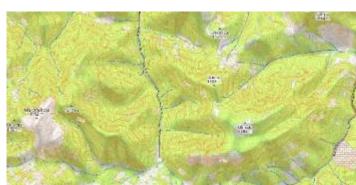

# Topo

Topographic style inspired by OpenTopoMap with contour lines.

View Topo