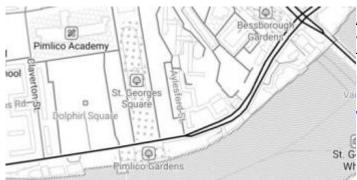

# 폙 Bubble Wrap

A full-featured city style loaded with helpful icons for points of interest.

View Bubble Wrap