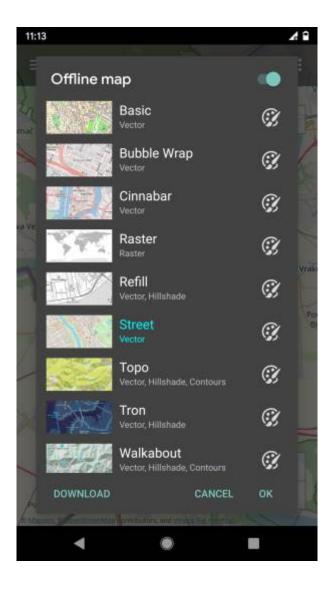

# **Offline map**

Offline map is available only in GPX Viewer PRO.

Offline map is a map which can be used when device is **not connected to internet**, however it also work when device is connected to internet. But you first need to **download** them to your device. GPX Viewer PRO currently support only offline map data which can be downloaded **directly** in GPX Viewer PRO, it does not support custom 3rd party offline map data as of yet. These offline map data are based on **OpenStreetMap data**. Basically when you download some offline map data, in reality you download raw **vector**, **hillshade** and **contours** data for this offline map. These data need to be **styled** in order to be **shown** on the map. GPX Viewer PRO supports several **offline map styles** as is shown in the screenshot below. Currently it does not contain style which is similar to default OpenStreetMap map style, but we are working on to add this style into GPX Viewer PRO.

## **Previews of offline map styles**

Below you can preview offline map styles which are available in GPX Viewer PRO to use for showing offline map data.

## **Basic**

Most basic style with simple styling showing also points of interest. It allows fastest rendering.

View Basic

# 폙 Bubble Wrap

A full-featured city style loaded with helpful icons for points of interest.

View Bubble Wrap

#### Cinnabar

City style with simple colors and points of interest.

View Cinnabar

2025/09/01 08:54 3/4 Offline map (PRO only)

## Refill

A minimalist map style designed for data visualization overlays. Inspired by the seminal Toner style by Stamen Design. Refill supports multiple color themes.

View Refill

# Topo

Topographic style inspired by OpenTopoMap with contour lines.

View Topo

#### **Tron**

Will autonomous cars dream as they charge overnight? This style is pushing mapping to new extremes, and it will push your GPU and fan to the limit.

View Tron

## Walkabout

This outdoor style is perfect for hiking or getting out and about, with mountains, ski trails, biking paths, and transit stops.

View Walkabout

Last update: 2020/08/05 15:27

From:

https://docs.vecturagames.com/gpxviewer/ - GPX Viewer User Guide