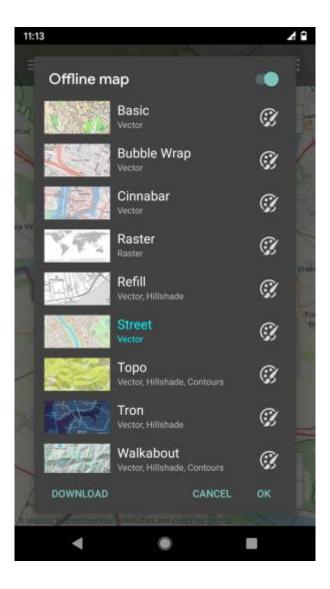

# Offline map

Offline map is available only in GPX Viewer PRO.

Offline map is a map which can be used when device is **not connected to internet**, however it also work when device is connected to internet. But you first need to **download** them to your device. GPX Viewer PRO currently support only offline map data which can be downloaded **directly** in GPX Viewer PRO, it does not support custom 3rd party offline map data as of yet. These offline map data are based on **OpenStreetMap data**. Basically when you download some offline map data, in reality you download raw **vector**, **hillshade** and **contours** data for this offline map. These data need to be **styled** in order to be **shown** on the map. GPX Viewer PRO supports several **offline map styles** as is shown in the screenshot below. Currently it does not contain style which is similar to default OpenStreetMap map style, but we are working on to add this style into GPX Viewer PRO.

# **Previews of offline map styles**

Below you can preview offline map styles which are available in GPX Viewer PRO to use for showing offline map data.

### **Basic**

Most basic style with simple styling showing also points of interest. It allows fastest rendering.

View Basic

# 폙 Bubble Wrap

A full-featured city style loaded with helpful icons for points of interest.

View Bubble Wrap

#### Cinnabar

City style with simple colors and points of interest.

View Cinnabar

2025/09/01 08:46 3/4 Offline map (PRO only)

## Raster

Is a style for showing user's custom raster data (jpg or png images) stored in MBTiles file format.

**Setup Raster** 

## Refill

A minimalist map style designed for data visualization overlays. Inspired by the seminal Toner style by Stamen Design. Refill supports multiple color themes.

View Refill

## **Street**

Street style tries to mimic default OpenStreetMap style.

View Street

# Topo

Topographic style which tries to mimic OpenTopoMap style with contour lines.

View Topo

Last update: 2021/01/16 10:17

### **Tron**

Will autonomous cars dream as they charge overnight? This style is pushing mapping to new extremes, and it will push your GPU and fan to the limit.

View Tron

### Walkabout

This outdoor style is perfect for hiking or getting out and about, with mountains, ski trails, biking paths, and transit stops.

View Walkabout

From:

https://docs.vecturagames.com/gpxviewer/ - GPX Viewer User Guide