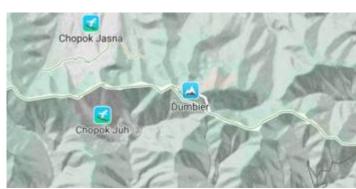

### Walkabout

This outdoor style is perfect for hiking or getting out and about, with mountains, ski trails, biking paths, and transit stops.

View Walkabout

From:

https://docs.vecturagames.com/gpxviewer/ - GPX Viewer User Guide