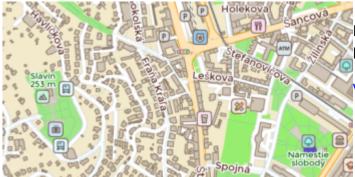

## **Street**

Street style tries to mimic default OpenStreetMap style.

View Street