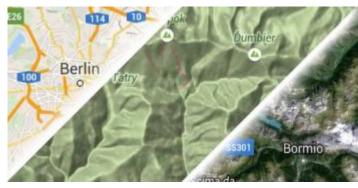

## **Google Maps**

Google Maps support showing normal, terrain and satellite online maps (NOTE: Switching between normal, terrain and satellite online maps is possible in left main menu).

View Google Maps