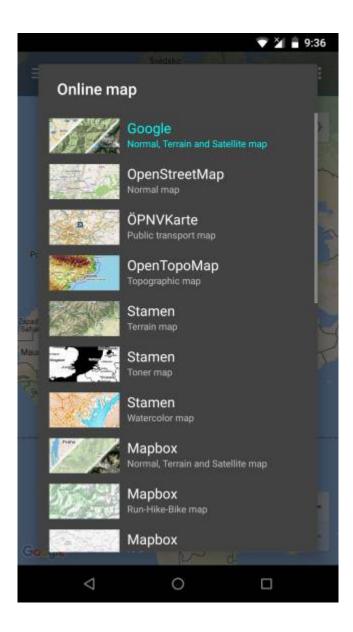

## **Previews of online maps**

Below you can preview online maps which are available in GPX Viewer.

## **Google Maps**

Google Maps support showing normal, terrain and satellite online maps (NOTE: Switching between normal, terrain and satellite online maps is possible in left main menu).

View Google Maps

# **OpenStreetMap**

Online map based on OpenStreetMap data using standard OpenStreetMap style.

View OpenStreetMap

#### **ÖPNVKarte**

Worldwide online map highlighting public transport information (busses, trams, trains, stops, etc.) based on OpenStreetMap data.

View ÖPNVKarte

2025/08/29 23:06 3/4 Online maps

# **OpenTopoMap**

OpenTopoMap is an online map aiming at rendering topographic maps from OpenStreetMap and SRTM data.

View OpenTopoMap

### **Stamen**

Online maps based on OpenStreetMap data with Terrain, Toner, and Watercolor styles.

GaView Stamen

# **Mapbox**

Mapbox has many beautiful online maps based on OpenStreetMap data (NOTE: Switching between normal, terrain and satellite online maps is possible in left main menu).

View Mapbox