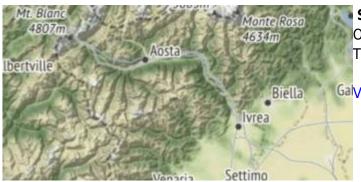

## **OpenTopoMap**

OpenTopoMap is a online map aiming at rendering topographic maps from OpenStreetMap and SRTM data.

View OpenTopoMap