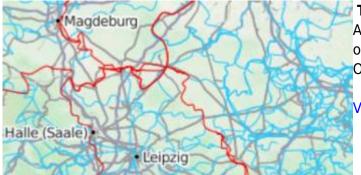

### **ÖPNVKarte**

Worldwide online map highlighting public transport information (busses, trams, trains, stops etc.) based on Openstreetmap data.

View ÖPNVKarte