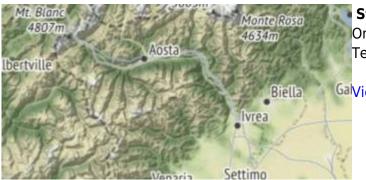

### Stamen

Online maps based on OpenStreetMap data with Terrain, Toner and Watercolor styles.

GalView Stamen

Praha

Černý Důl