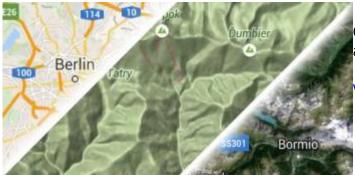

#### **Google Maps**

Google Maps support showing normal, terrain and satellite online maps.

View Google Maps