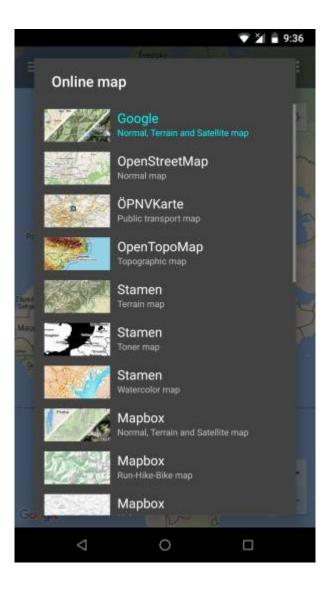

# **Previews of online maps**

Below you can preview online maps which are available in GPX Viewer.

#### **Google Maps**

Google Maps support showing normal, terrain and satellite online maps.

View Google Maps

## **OpenStreetMap**

Online map based on OpenStreetMap data using standard OpenStreetMap style.

View OpenStreetMap

#### **ÖPNVKarte**

Worldwide online map highlighting public transport information (busses, trams, trains, stops etc.) based on Openstreetmap data.

View ÖPNVKarte

2025/08/30 07:11 3/4 Online maps

## OpenTopoMap

OpenTopoMap is a online map aiming at rendering topographic maps from OpenStreetMap and SRTM data.

View OpenTopoMap

#### Stamen

Online maps based on OpenStreetMap data with Terrain, Toner and Watercolor styles.

GView Stamen

## **Mapbox**

Mapbox has many beautiful online maps based on OpenStreetMap data.

View Mapbox

#### **HERE**

Nice online maps with wide variety of types like terrain, satellite, minimalist and city.

View HERE

Last update: 2020/08/05 15:25

## **Thunderforest**

A wide variety of online maps for terrain, outdoors, transport and most famous OpenCycleMap.

View Thunderforest

From:

https://docs.vecturagames.com/gpxviewer/ - GPX Viewer User Guide

Permanent link: