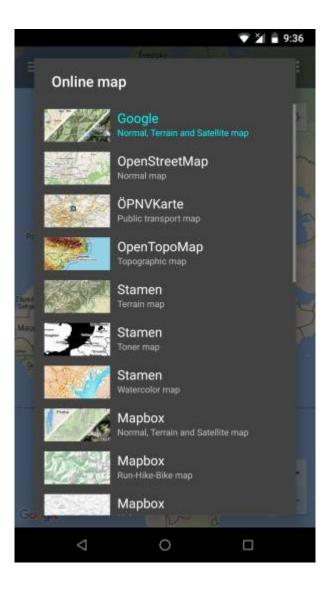

# **Previews of online maps**

Below you can preview online maps which are available in GPX Viewer.

#### **Google Maps**

Google Maps support showing normal, terrain and satellite online maps.

View Google Maps

## **OpenStreetMap**

Online map based on OpenStreetMap data using standard OpenStreetMap style.

View OpenStreetMap

#### **ÖPNVKarte**

Worldwide online map highlighting public transport information (busses, trams, trains, stops etc.) based on Openstreetmap data.

View ÖPNVKarte

2025/08/30 07:11 3/4 Online maps

## OpenTopoMap

OpenTopoMap is a online map aiming at rendering topographic maps from OpenStreetMap and SRTM data.

View OpenTopoMap

#### Stamen

Online maps based on OpenStreetMap data with Terrain, Toner and Watercolor styles.

GView Stamen

## **Mapbox**

Mapbox has many beautiful online maps based on OpenStreetMap data.

View Mapbox

#### **HERE**

Nice online maps with wide variety of types like terrain, satellite, minimalist and city.

View HERE

## **Thunderforest**

A wide variety of online maps for terrain, outdoors, transport and most famous OpenCycleMap.

View Thunderforest

From:

https://docs.vecturagames.com/gpxviewer/ - GPX Viewer User Guide

Permanent link: