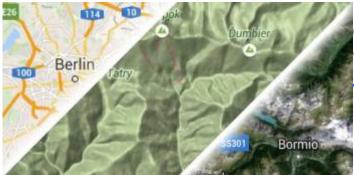

#### **Google Maps**

Google Maps support showing normal, terrain and satellite online maps.

View Google Maps