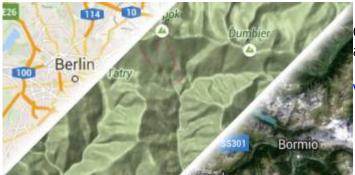

# **OpenTopoMap**

OpenTopoMap is a online map aiming at rendering topographic maps from OpenStreetMap and SRTM data.

View OpenTopoMap