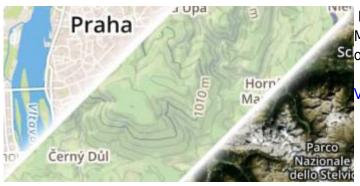

# **OpenTopoMap**

OpenTopoMap is a online map aiming at rendering topographic maps from OpenStreetMap and SRTM data.

View OpenTopoMap