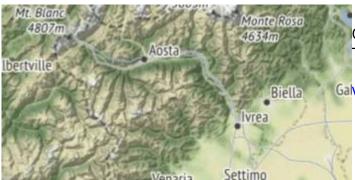

# **OpenTopoMap**

OpenTopoMap is a online map aiming at rendering topographic maps from OpenStreetMap and SRTM data.

View OpenTopoMap