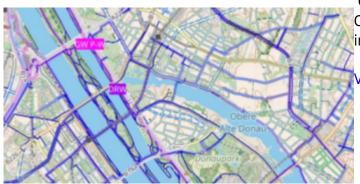

#### **ÖPNVKarte**

Worldwide online map highlighting public transport information (busses, trams, trains, stops etc.) based on Openstreetmap data.

View ÖPNVKarte

2025/08/30 07:02 3/4 Online maps

## CyclOSM

OpenStreetMap primarily aimed at showing information useful to cyclists.

View CyclOSM