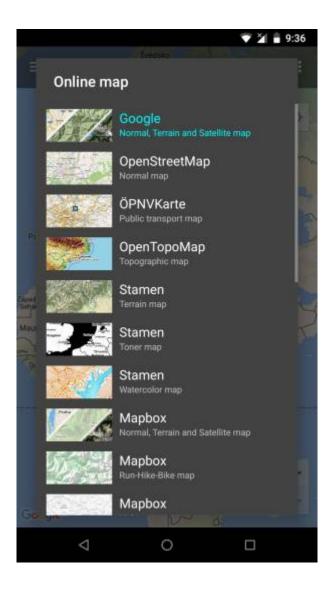

# **Previews of online maps**

Below you can preview online maps which are available in GPX Viewer.

### **Google Maps**

Google Maps support showing normal, terrain and satellite online maps.

View Google Maps

## **OpenStreetMap**

Online map based on OpenStreetMap data using standard OpenStreetMap style.

View OpenStreetMap

#### **ÖPNVKarte**

Worldwide online map highlighting public transport information (busses, trams, trains, stops etc.) based on Openstreetmap data.

View ÖPNVKarte

2025/08/30 07:02 3/4 Online maps

# **OpenTopoMap**

OpenTopoMap is a online map aiming at rendering topographic maps from OpenStreetMap and SRTM data.

View OpenTopoMap

#### Stamen

Online maps based on OpenStreetMap data with Terrain, Toner and Watercolor styles.

GaView Stamen

# **Mapbox**

Mapbox has many beautiful online maps based on OpenStreetMap data.

View Mapbox

\*Bryson