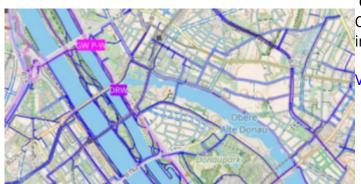

### **ÖPNVKarte**

Worldwide online map highlighting public transport information (busses, trams, trains, stops etc.) based on Openstreetmap data.

View ÖPNVKarte

2025/08/30 07:11 3/4 Online maps