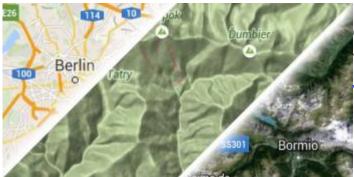

## **Google Maps**

Google Maps support showing normal, terrain and satellite online maps.

View Google Maps