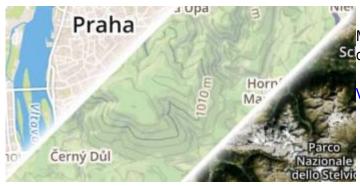

# **OpenTopoMap**

OpenTopoMap is a online map aiming at rendering topographic maps from OpenStreetMap and SRTM data.

View OpenTopoMap