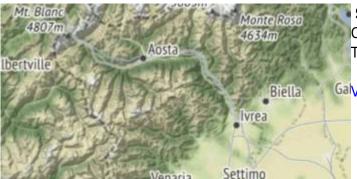

# **OpenTopoMap**

OpenTopoMap is a online map aiming at rendering topographic maps from OpenStreetMap and SRTM data.

View OpenTopoMap