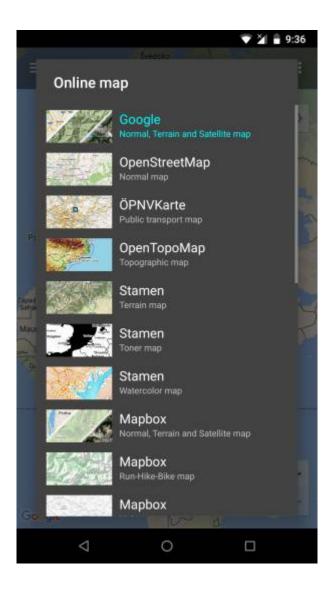

# **Previews of online maps**

Below you can preview online maps which are available in GPX Viewer.

## **Google Maps**

Google Maps support showing normal, terrain and satellite online maps.

View Google Maps

### **OpenStreetMap**

Online map based on OpenStreetMap data using standard OpenStreetMap style.

View OpenStreetMap

### **ÖPNVKarte**

Worldwide online map highlighting public transport information (busses, trams, trains, stops etc.) based on Openstreetmap data.

View ÖPNVKarte

2025/08/30 07:11 3/4 Online maps

# **OpenTopoMap**

OpenTopoMap is a online map aiming at rendering topographic maps from OpenStreetMap and SRTM data.

View OpenTopoMap

#### Stamen

Online maps based on OpenStreetMap data with Terrain, Toner and Watercolor styles.

GaView Stamen

## **Mapbox**

Mapbox has many beautiful online maps based on OpenStreetMap data.

View Mapbox

#### **HERE**

Nice online maps with a wide variety of types like terrain, satellite, minimalist and city.

View HERE

#### **Thunderforest**

A wide variety of online maps for terrain, outdoors, transport and most famous OpenCycleMap.

View Thunderforest

From:

https://docs.vecturagames.com/gpxviewer/ - GPX Viewer User Guide