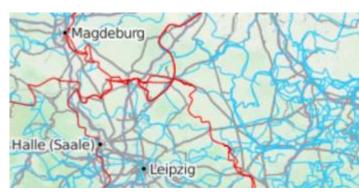

## **ÖPNVKarte**

Worldwide online map highlighting public transport information (busses, trams, trains, stops etc.) based on Openstreetmap data.

View ÖPNVKarte

2025/08/30 07:02 3/4 Online maps