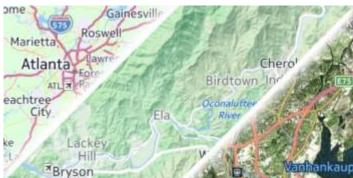

## **Google Maps**

Google Maps support showing normal, terrain and satellite online maps.

View Google Maps

# **OpenTopoMap**

OpenTopoMap is an online map aiming at rendering topographic maps from OpenStreetMap and SRTM data.

View OpenTopoMap