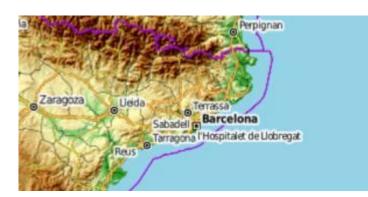

## CyclOSM

OpenStreetMap primarily aimed at showing information useful to cyclists.

View CyclOSM