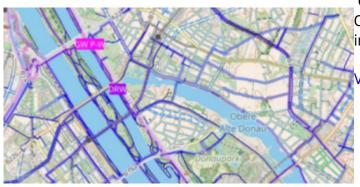

## **ÖPNVKarte**

Worldwide online map highlighting public transport information (busses, trams, trains, stops etc.) based on Openstreetmap data.

View ÖPNVKarte

2025/08/30 07:02 3/4 Online maps