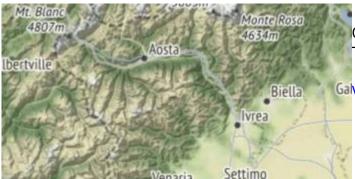

# **OpenTopoMap**

OpenTopoMap is an online map aiming at rendering topographic maps from OpenStreetMap and SRTM data.

View OpenTopoMap