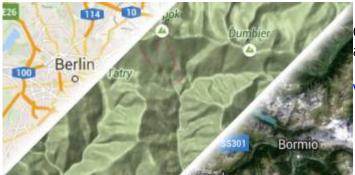

# **OpenTopoMap**

OpenTopoMap is an online map aiming at rendering topographic maps from OpenStreetMap and SRTM data.

View OpenTopoMap