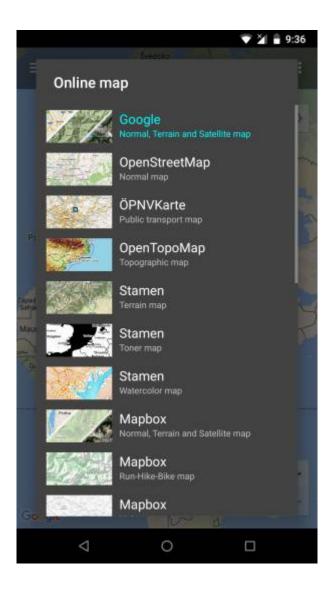

# **Previews of online maps**

Below you can preview online maps which are available in GPX Viewer.

## **Google Maps**

Google Maps support showing normal, terrain and satellite online maps.

View Google Maps

## **OpenStreetMap**

Online map based on OpenStreetMap data using standard OpenStreetMap style.

View OpenStreetMap

## **ÖPNVKarte**

Worldwide online map highlighting public transport information (busses, trams, trains, stops etc.) based on Openstreetmap data.

View ÖPNVKarte

2025/08/30 07:02 3/4 Online maps

# **OpenTopoMap**

OpenTopoMap is an online map aiming at rendering topographic maps from OpenStreetMap and SRTM data.

View OpenTopoMap

#### Stamen

Online maps based on OpenStreetMap data with Terrain, Toner and Watercolor styles.

GaView Stamen

# **Mapbox**

Mapbox has many beautiful online maps based on OpenStreetMap data.

View Mapbox