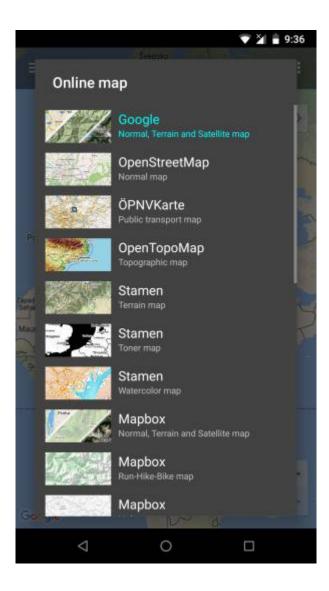

## **Previews of online maps**

Below you can preview online maps which are available in GPX Viewer.

## **Google Maps**

Google Maps support showing normal, terrain and satellite online maps.

View Google Maps

### **OpenStreetMap**

Online map based on OpenStreetMap data using standard OpenStreetMap style.

View OpenStreetMap

### **ÖPNVKarte**

Worldwide online map highlighting public transport information (busses, trams, trains, stops, etc.) based on OpenStreetMap data.

View ÖPNVKarte

2025/08/30 07:11 3/4 Online maps

### CyclOSM

OpenStreetMap primarily aimed at showing information useful to cyclists.

View CyclOSM

# **OpenTopoMap**

OpenTopoMap is an online map aiming at rendering topographic maps from OpenStreetMap and SRTM data.

View OpenTopoMap

#### Stamen

Online maps based on OpenStreetMap data with Terrain, Toner, and Watercolor styles.

GaView Stamen

## **Mapbox**

Mapbox has many beautiful online maps based on OpenStreetMap data.

View Mapbox

#### **HERE**

Nice online maps with a wide variety of types like terrain, satellite, minimalist, and city.

View HERE

### **Thunderforest**

A wide variety of online maps for terrain, outdoors, transport, and most famous OpenCycleMap.

View Thunderforest

From:

https://docs.vecturagames.com/gpxviewer/ - GPX Viewer User Guide