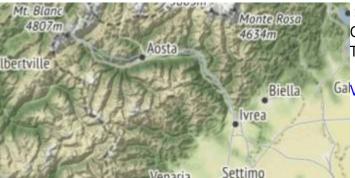

# **OpenTopoMap**

OpenTopoMap is an online map aiming at rendering topographic maps from OpenStreetMap and SRTM data.

View OpenTopoMap