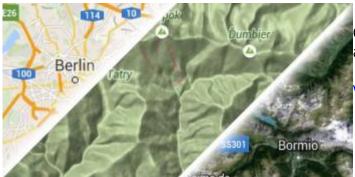

## **Google Maps**

Google Maps support showing normal, terrain and satellite online maps.

View Google Maps