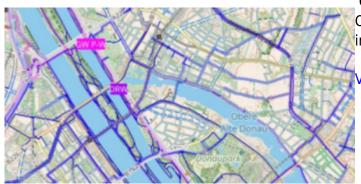

### **ÖPNVKarte**

Worldwide online map highlighting public transport information (busses, trams, trains, stops, etc.) based on OpenStreetMap data.

View ÖPNVKarte

2025/08/30 07:11 3/4 Online maps