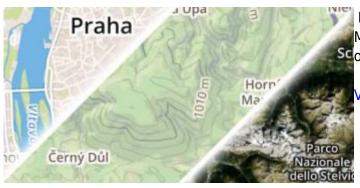

# **OpenTopoMap**

OpenTopoMap is an online map aiming at rendering topographic maps from OpenStreetMap and SRTM data.

View OpenTopoMap