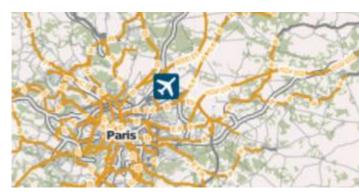

### CyclOSM

OpenStreetMap primarily aimed at showing information useful to cyclists.

View CyclOSM