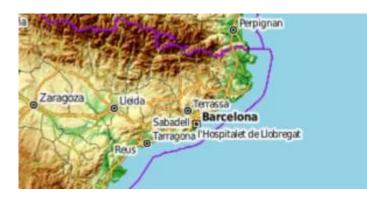

### CyclOSM

OpenStreetMap primarily aimed at showing information useful to cyclists.

View CyclOSM