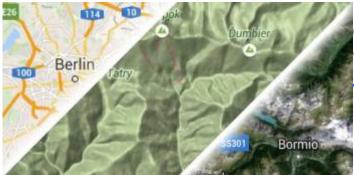

# **OpenTopoMap**

OpenTopoMap is an online map aiming at rendering topographic maps from OpenStreetMap and SRTM data.

View OpenTopoMap