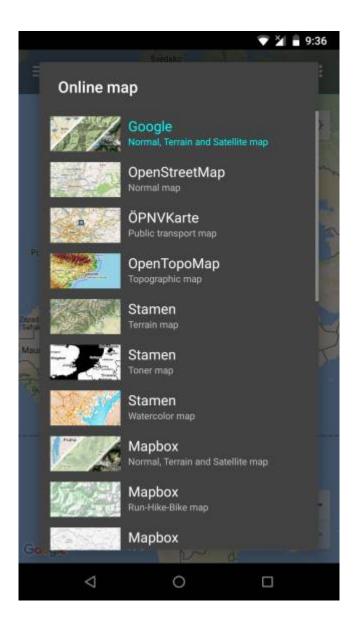

## **Previews of online maps**

Below you can preview online maps which are available in GPX Viewer.

#### **Google Maps**

Google Maps support showing normal, terrain and satellite online maps.

View Google Maps

### **OpenStreetMap**

Online map based on OpenStreetMap data using standard OpenStreetMap style.

View OpenStreetMap

#### **ÖPNVKarte**

Worldwide online map highlighting public transport information (busses, trams, trains, stops, etc.) based on OpenStreetMap data.

View ÖPNVKarte

2025/08/30 07:11 3/4 Online maps

### CyclOSM

OpenStreetMap primarily aimed at showing information useful to cyclists.

View CyclOSM

# **OpenTopoMap**

OpenTopoMap is an online map aiming at rendering topographic maps from OpenStreetMap and SRTM data.

View OpenTopoMap

#### Stamen

Online maps based on OpenStreetMap data with Terrain, Toner, and Watercolor styles.

GaView Stamen

### **Mapbox**

Mapbox has many beautiful online maps based on OpenStreetMap data.

View Mapbox

#### **HERE**

Nice online maps with a wide variety of types like terrain, satellite, minimalist, and city.

View HERE

#### **Thunderforest**

A wide variety of online maps for terrain, outdoors, transport, and most famous OpenCycleMap.

View Thunderforest

From:

https://docs.vecturagames.com/gpxviewer/ - GPX Viewer User Guide