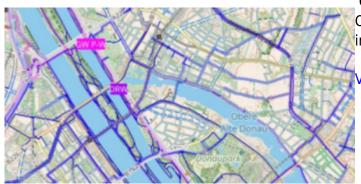

#### **ÖPNVKarte**

Worldwide online map highlighting public transport information (busses, trams, trains, stops, etc.) based on OpenStreetMap data.

View ÖPNVKarte

2025/08/30 07:11 3/4 Online maps