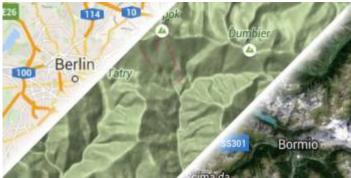

# **OpenTopoMap**

OpenTopoMap is an online map aiming at rendering topographic maps from OpenStreetMap and SRTM data.

View OpenTopoMap