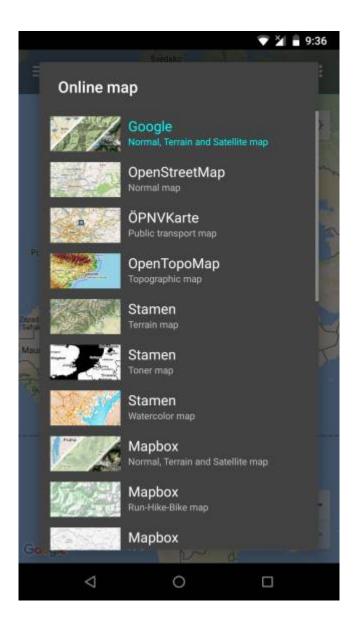

## **Previews of online maps**

Below you can preview online maps which are available in GPX Viewer.

#### **Google Maps**

Google Maps support showing normal, terrain and satellite online maps (NOTE: Switching between normal, terrain and satellite online maps is possible in left main menu).

View Google Maps

### **OpenStreetMap**

Online map based on OpenStreetMap data using standard OpenStreetMap style.

View OpenStreetMap

#### **ÖPNVKarte**

Worldwide online map highlighting public transport information (busses, trams, trains, stops, etc.) based on OpenStreetMap data.

View ÖPNVKarte

2025/08/30 07:11 3/4 Online maps

### CyclOSM

OpenStreetMap primarily aimed at showing information useful to cyclists.

View CyclOSM

# **OpenTopoMap**

OpenTopoMap is an online map aiming at rendering topographic maps from OpenStreetMap and SRTM data.

View OpenTopoMap

#### Stamen

Online maps based on OpenStreetMap data with Terrain, Toner, and Watercolor styles.

GaView Stamen

### **Mapbox**

Mapbox has many beautiful online maps based on OpenStreetMap data.

View Mapbox

#### **HERE**

Nice online maps with a wide variety of types like terrain, satellite, minimalist, and city.

View HERE

#### **Thunderforest**

A wide variety of online maps for terrain, outdoors, transport, and most famous OpenCycleMap.

View Thunderforest

From:

https://docs.vecturagames.com/gpxviewer/ - GPX Viewer User Guide