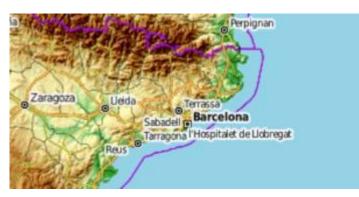

### CyclOSM

OpenStreetMap primarily aimed at showing information useful to cyclists.

View CyclOSM