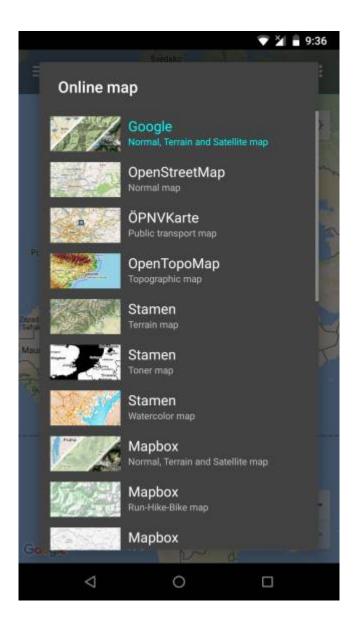

### **Previews of online maps**

Below you can preview online maps which are available in GPX Viewer.

## **Google Maps**

Google Maps support showing normal, terrain and satellite online maps (NOTE: Switching between normal, terrain and satellite online maps is possible in left main menu).

View Google Maps

### **OpenStreetMap**

Online map based on OpenStreetMap data using standard OpenStreetMap style.

View OpenStreetMap

#### **ÖPNVKarte**

Worldwide online map highlighting public transport information (busses, trams, trains, stops, etc.) based on OpenStreetMap data.

View ÖPNVKarte

2025/08/30 07:11 3/4 Online maps

# **OpenTopoMap**

OpenTopoMap is an online map aiming at rendering topographic maps from OpenStreetMap and SRTM data.

View OpenTopoMap

#### **Stamen**

Online maps based on OpenStreetMap data with Terrain, Toner, and Watercolor styles.

GaView Stamen

#### **Mapbox**

Mapbox has many beautiful online maps based on OpenStreetMap data (NOTE: Switching between normal, terrain and satellite online maps is possible in left main menu).

View Mapbox