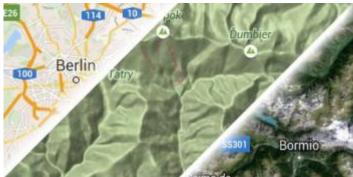

## **Google Maps**

Google Maps support showing normal, terrain and satellite online maps (NOTE: Switching between normal, terrain and satellite online maps is possible in left main menu).

View Google Maps