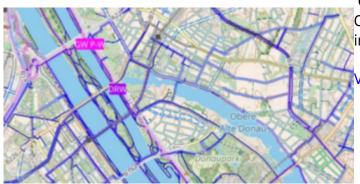

#### **ÖPNVKarte**

Worldwide online map highlighting public transport information (busses, trams, trains, stops, etc.) based on OpenStreetMap data.

View ÖPNVKarte

2025/08/30 07:11 3/4 Online maps