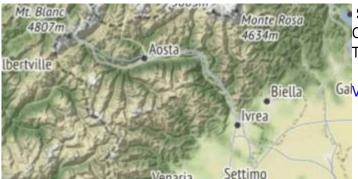

# **OpenTopoMap**

OpenTopoMap is an online map aiming at rendering topographic maps from OpenStreetMap and SRTM data.

View OpenTopoMap