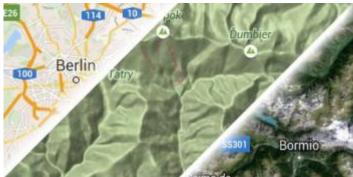

# **Google Maps**

Google Maps support showing normal, terrain and satellite online maps (NOTE: Switching between normal, terrain and satellite online maps is possible in left main menu).

View Google Maps