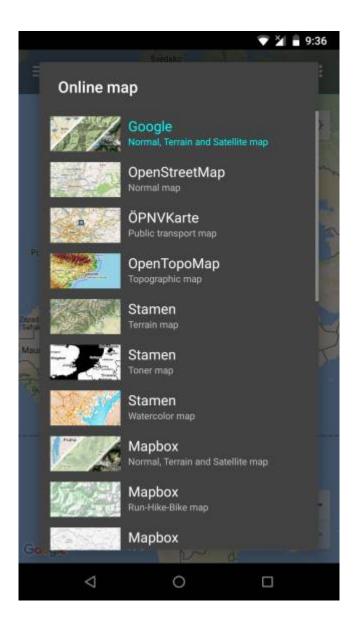

# **Previews of online maps**

Below you can preview online maps which are available in GPX Viewer.

# **Google Maps**

Google Maps support showing normal, terrain and satellite online maps (NOTE: Switching between normal, terrain and satellite online maps is possible in left main menu).

View Google Maps

### **OpenStreetMap**

Online map based on OpenStreetMap data using standard OpenStreetMap style.

View OpenStreetMap

#### **ÖPNVKarte**

Worldwide online map highlighting public transport information (busses, trams, trains, stops, etc.) based on OpenStreetMap data.

View ÖPNVKarte

2025/08/30 07:11 3/4 Online maps

# **OpenTopoMap**

OpenTopoMap is an online map aiming at rendering topographic maps from OpenStreetMap and SRTM data.

View OpenTopoMap

#### **Stamen**

Online maps based on OpenStreetMap data with Terrain, Toner, and Watercolor styles.

GaView Stamen

#### **Mapbox**

Mapbox has many beautiful online maps based on OpenStreetMap data (NOTE: Switching between normal, terrain and satellite online maps is possible in left main menu).

View Mapbox

\*Bryson

#### **HERE**

Nice online maps with a wide variety of types like terrain, satellite, minimalist, and city (NOTE: Switching between normal, terrain and satellite online maps is possible in left main menu).

#### **Thunderforest**

A wide variety of online maps for terrain, outdoors, transport, and most famous OpenCycleMap.

View Thunderforest

From:

https://docs.vecturagames.com/gpxviewer/ - GPX Viewer User Guide