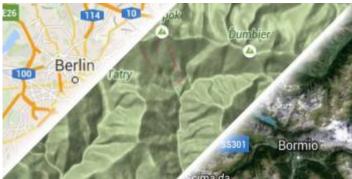

# **Google Maps**

Google Maps support showing normal, terrain and satellite online maps (NOTE: Switching between normal, terrain and satellite online maps is possible in left main menu).

View Google Maps

# **OpenTopoMap**

OpenTopoMap is an online map aiming at rendering topographic maps from OpenStreetMap and SRTM data.

View OpenTopoMap