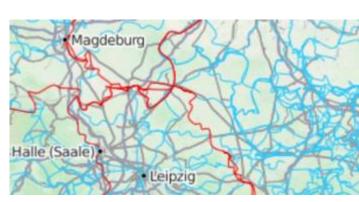

## **ÖPNVKarte**

Worldwide online map highlighting public transport information (busses, trams, trains, stops, etc.) based on OpenStreetMap data.

View ÖPNVKarte

2025/08/30 07:11 3/4 Online maps