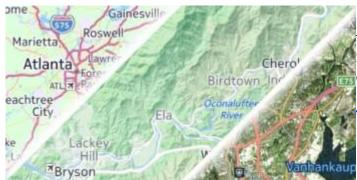

# **Google Maps**

Google Maps support showing normal, terrain and satellite online maps (NOTE: Switching between normal, terrain and satellite online maps is possible in left main menu).

View Google Maps