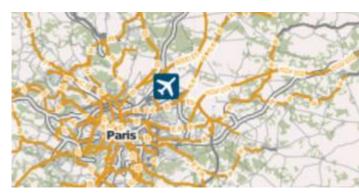

## **ÖPNVKarte**

Worldwide online map highlighting public transport information (busses, trams, trains, stops, etc.) based on OpenStreetMap data.

View ÖPNVKarte

2025/08/30 07:11 3/4 Online maps