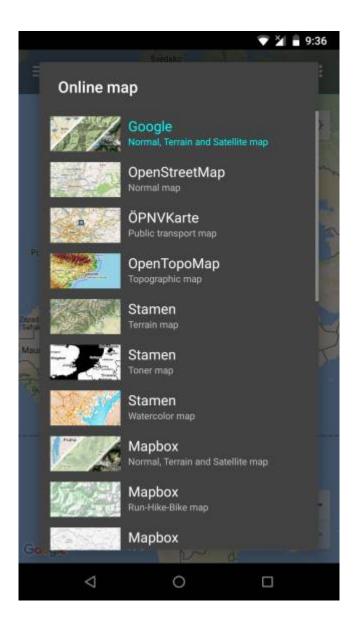

# **Previews of online maps**

Below you can preview online maps which are available in GPX Viewer.

# **Google Maps**

Google Maps support showing normal, terrain and satellite online maps (NOTE: Switching between normal, terrain and satellite online maps is possible in left main menu).

View Google Maps

## **OpenStreetMap**

Online map based on OpenStreetMap data using standard OpenStreetMap style.

View OpenStreetMap

## **ÖPNVKarte**

Worldwide online map highlighting public transport information (busses, trams, trains, stops, etc.) based on OpenStreetMap data.

View ÖPNVKarte

2025/08/30 07:11 3/4 Online maps

# **OpenTopoMap**

OpenTopoMap is an online map aiming at rendering topographic maps from OpenStreetMap and SRTM data.

View OpenTopoMap

## **Stamen**

Online maps based on OpenStreetMap data with Terrain, Toner, and Watercolor styles.

GaView Stamen

## **Mapbox**

Mapbox has many beautiful online maps based on OpenStreetMap data (NOTE: Switching between normal, terrain and satellite online maps is possible in left main menu).

View Mapbox