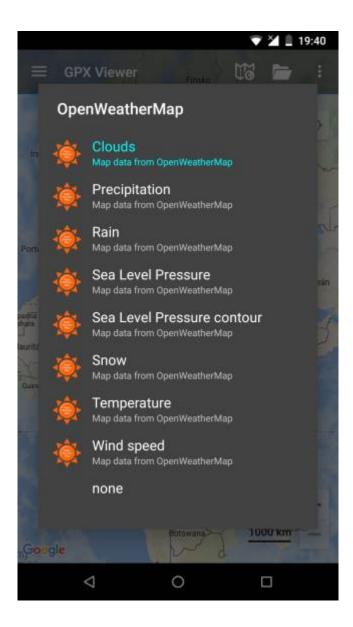

## **OpenWeatherMap**

OpenWeatherMap is weather status information overlay over the online maps. OpenWeatherMap works only with online maps and it also needs the device to be connected to the internet. OpenWeatherMap has several overlays like Clouds, Precipitation, Snow, Temperature, and Wind speed. Here you can find the tutorial how to show OpenWeatherMap. The screenshot below is showing OpenWeatherMap overlays available in GPX Viewer.