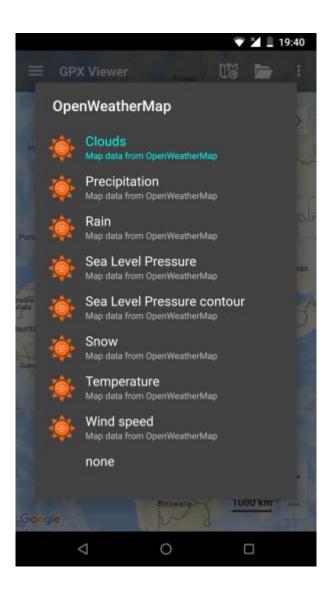

## **OpenWeatherMap**

OpenWeatherMap is weather status information overlay over the online maps. OpenWeatherMap works only with online maps and it also needs device to be connected to internet. OpenWeatherMap has several overlays like Clouds, Precipitation, Snow, Temperature, Wind speed. Here you can find tutorial how to show OpenWeatherMap. Screenshot below is showing OpenWeatherMap overlays available in GPX Viewer.