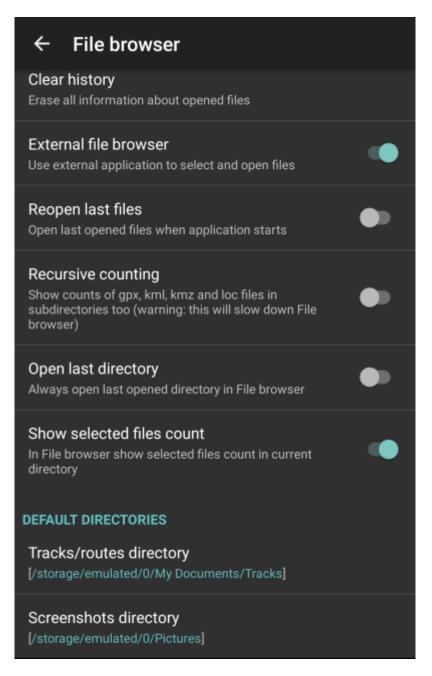

- Clear history option to delete information about opened files.
- External file browser use external application to select and open files.
- **Reopen last files** open last opened files when application starts.
- Recursive counting show count of gpx, kml, kmz and loc files also in subdirectories.
- **Open last directory** open last opened directory in the File browser.

Last update: 2022/07/26 docs:settings\_file\_browser https://docs.vecturagames.com/gpxviewer/doku.php?id=docs:settings\_file\_browser&rev=1658849519 15:31

- Show selected files count in File browser show selected files count in current directory.
- Track/routes directory setting of default directory where tracks and routes should be stored.
- Screenshots directory setting of default directory where screenshots taken within the application should be stored.