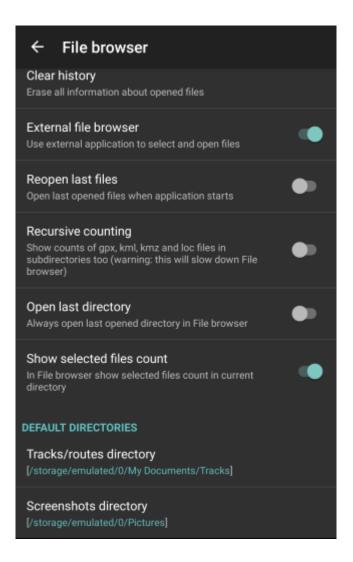

- Clear history option to delete information about opened files.
- External file browser use an external application to select and open files.
- Reopen last files open the last opened files when the application starts.
- Recursive counting show count of gpx, kml, kmz and loc files also in subdirectories.
- **Open the last directory** open the last opened directory in the File browser.
- Show selected files count in the File browser show the selected files to count in the current directory.
- **Track/routes directory** the setting of the default directory where tracks and routes should be stored.
- Screenshots directory the setting of the default directory where screenshots taken within the application should be stored.