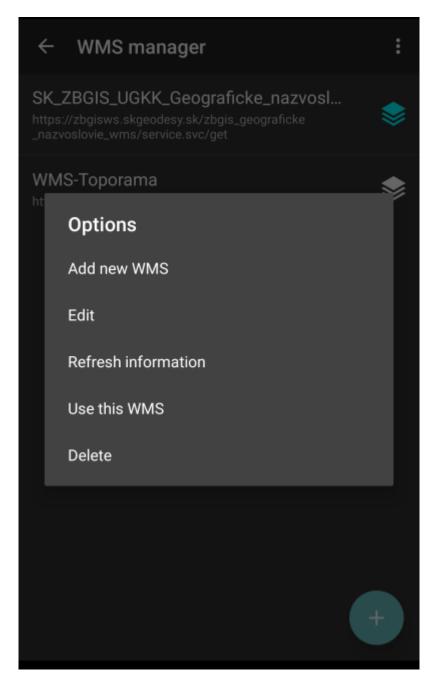

• **Show list of WMS** - shows a list of downoadable WMS styles that can be also found on this website.

Options for edit of each WMS are:

- Add new WMS pens a dialog to add new WMS from url.
- Edit editing options for current WMS.
- Refresh information updating current WMS style.
- **Use this WMS** applying this WMS on the map.
- **Delete** deleting of this WMS.