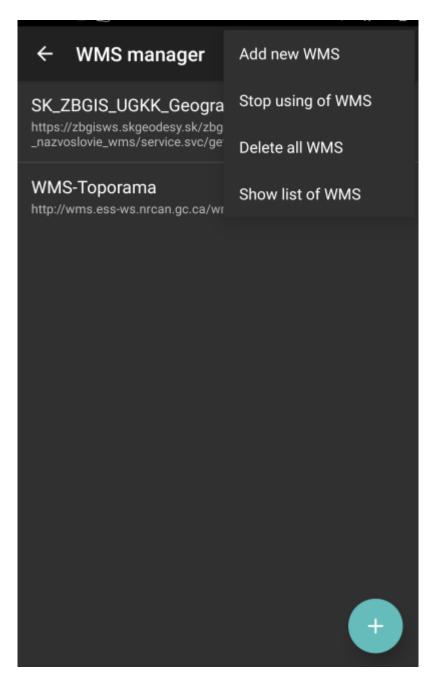

- Add new WMS opens a dialog to add new WMS from url. Manual on how to do it can be found here: How to add WMS map.
- Stop using of WMS stops using of WMS layout.
- Delete all WMS deletes all downloaded WMS.

• **Show list of WMS** - shows a list of downoadable WMS styles that can be also found on this website.

Options for edit of each WMS are:

- Add new WMS pens a dialog to add new WMS from url.
- Edit editing options for current WMS.
- Refresh information updating current WMS style.
- **Use this WMS** applying this WMS on the map.
- **Delete** deleting of this WMS.