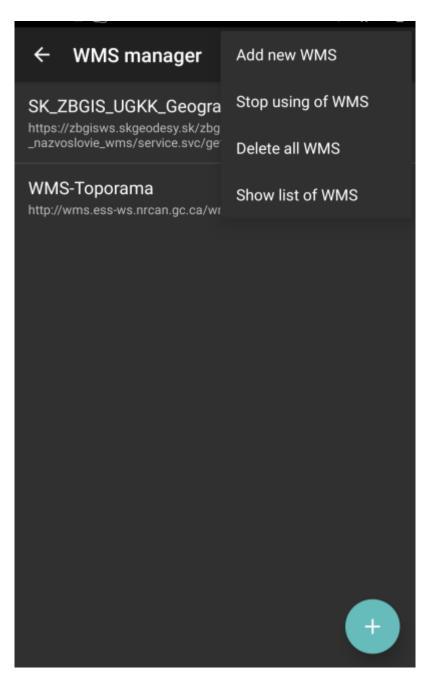

WMS manager

How to get to WMS manager settings: Open Left Main Menu  $\rightarrow$  Settings  $\rightarrow$  Maps  $\rightarrow$  WMS manager.

After opening the WMS manager, users can see list of their downloaded WMS, icon that allows users to add new WMS in left bottom corner and three dots next to the caption that opens the actions for WMS manager:

- Add new WMS opens a dialog to add new WMS from url. Manual on how to do it can be found here: How to add WMS map.
- Stop using of WMS stops using of WMS layout.
- **Delete all WMS** deletes all downloaded WMS.
- Show list of WMS shows a list of downoadable WMS styles that can be also found on this

## website.