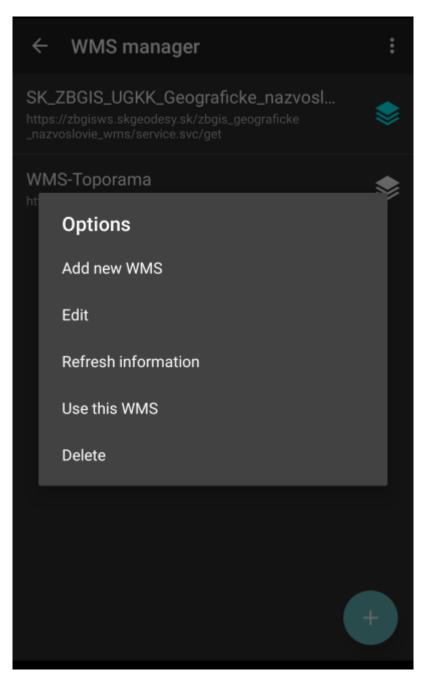

## Options for edit of each WMS are:

- Add new WMS pens a dialog to add new WMS from url.
- Edit editing options for current WMS.
- Refresh information updating current WMS style.
- Use this WMS applying this WMS on the map.
- Delete deleting of this WMS.