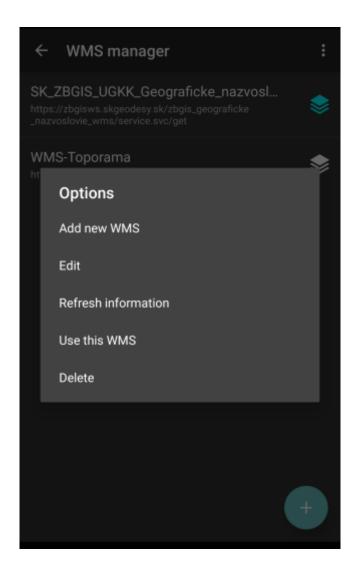

Options for edit of each WMS are:

- Add new WMS pens a dialog to add new WMS from url.
- Edit editing options for current WMS.
- Refresh information updating current WMS style.

Last update: 2022/07/27 docs:settings\_maps\_wms\_manager https://docs.vecturagames.com/gpxviewer/doku.php?id=docs:settings\_maps\_wms\_manager&rev=1658932062 14:27

- Use this WMS applying this WMS on the map.
- Delete deleting of this WMS.

From: https://docs.vecturagames.com/gpxviewer/ - GPX Viewer User Guide

Permanent link: https://docs.vecturagames.com/gpxviewer/doku.php?id=docs:settings\_maps\_wms\_manager&rev=1658932062